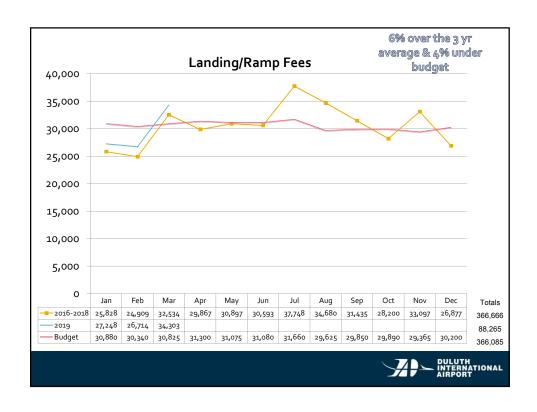

| nue is nearly          | 45k over budg    | et.                      |
| * The largest variance from budget in expenses comes from increased fuel and sanc<br>Fortunately personnel compensation and benefits is 28k under budget and services<br>under budget. |                                         |                 |                                  |                        |                  |                          |
| Non-operating income is up due to increased PFC collections while expenses are this year.                                                                                              | down 20k in budget                      | ed interest exp | enses on the line                | e of credit sin        | ce it has not ye | et been used             |































|                |                       |            | LC               | ong-                  | Term Lia         | abilit    | ies                   |              |                        |
|----------------|-----------------------|------------|------------------|-----------------------|------------------|-----------|-----------------------|--------------|------------------------|
| Г              | City Loan 1 (Bonding) |            |                  | City Loan 2 (Bonding) | DEDA Amort       | NCA Loan  | City Loan 3 (Bonding) | Total Annual |                        |
| Fund<br>Source | CFC                   | PFC        | DAA<br>OPERATING | Total                 | PARKING REVENUES | 0%        | 8.85%                 | LSC RENT     | Long-Term<br>Liability |