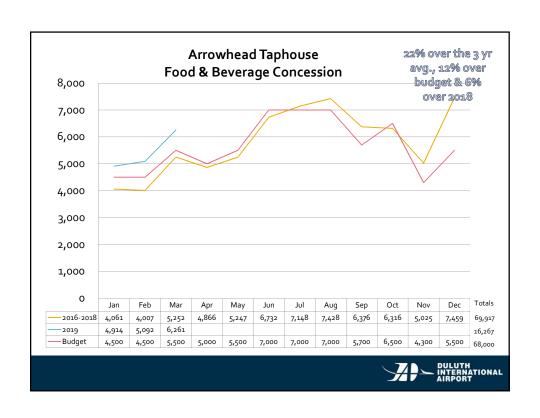

Revenue's largest variance from budget comes from concession revenue in nearly all categories due to increased passenger traffic. Revenue is nearly 463k over budget.

Expense's largest variance from budget comes from audit adjustments made at year-end to account for other post-employment benefits. Supplies were under budget, while