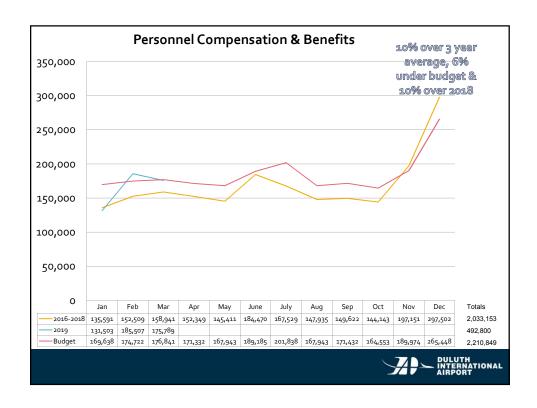

| Duluth A                                                                                                                                                                               | irport Authority                        | <i>'</i>        |                                  |                        |                  |                          |
|----------------------------------------------------------------------------------------------------------------------------------------------------------------------------------------|-----------------------------------------|-----------------|----------------------------------|------------------------|------------------|--------------------------|
| DAA Board Pac                                                                                                                                                                          | ket Budget vs                           | . Actual        |                                  |                        |                  |                          |
| Jan 2019, Fo                                                                                                                                                                           | eb 2019, Mar 2                          | 2019            |                                  |                        |                  |                          |
| Ur                                                                                                                                                                                     | audited                                 |                 |                                  |                        |                  |                          |
|                                                                                                                                                                                        | Prior Year<br>Actual (Jan<br>2018 - Mar |                 | Budget Amount<br>(Jan 2019 - Mar | Variance<br>from Prior | Variance         | Total Budge<br>(Jan 2019 |
| Financial Row                                                                                                                                                                          | 2018)                                   | 2019)           | 2019)                            | Year                   | From Budget      | Adjust 2019              |
| Ordinary Income/Expense                                                                                                                                                                |                                         |                 |                                  |                        |                  |                          |
| Income                                                                                                                                                                                 |                                         |                 |                                  |                        |                  |                          |
| Non-Aeronautical Revenue                                                                                                                                                               | 645,551                                 | 688,334         |                                  | 42,783                 | 48,576           | 2,651,80                 |
| Non-Passenger Aeronautical Revenue                                                                                                                                                     | 394,348                                 | 362,019         |                                  | (32,329)               | 3,934            | 1,510,73                 |
| Passenger Airline Aeronautical Revenue                                                                                                                                                 | 294,991                                 | 344,294         |                                  | 49,303                 |                  | 1,407,78                 |
| Total - Income                                                                                                                                                                         | 1,334,890                               | 1,394,648       |                                  | 59,757                 | 44,857           | 5,570,33                 |
| Gross Profit                                                                                                                                                                           | 1,334,890                               | 1,394,648       | 1,349,790                        | 59,757                 | 44,857           | 5,570,33                 |
| Expense                                                                                                                                                                                |                                         |                 |                                  |                        |                  |                          |
| Miscellaneous Expenses                                                                                                                                                                 | 8,534                                   | 7,078           |                                  | (1,456)                |                  | 29,62                    |
| Personnel Compensation & Benefits                                                                                                                                                      | 444,412                                 | 492,800         | 521,201                          | 48,387                 | (28,401)         | 2,210,84                 |
| Services and Charges                                                                                                                                                                   | 443,938                                 | 434,420         | 446,796                          | (9,518)                | (12,376)         | 1,614,37                 |
| Supplies                                                                                                                                                                               | 99,596                                  | 166,734         | 129,800                          | 67,138                 |                  | 461,43                   |
| Total - Expense                                                                                                                                                                        | 996,480                                 | 1,101,032       | 1,105,064                        | 104,551                | (4,032)          | 4,316,28                 |
| Net Ordinary Income                                                                                                                                                                    | 338,410                                 | 293,616         | 244,726                          | (44,794)               | 48,889           | 1,254,05                 |
| Other Income and Expenses                                                                                                                                                              |                                         |                 |                                  |                        |                  |                          |
| Other Income                                                                                                                                                                           |                                         |                 |                                  |                        |                  |                          |
| Non-Operating Revenue                                                                                                                                                                  | 142,890                                 | 157,240         | 132,000                          | 14,350                 | 25,240           | 524,00                   |
| Total - Other Income                                                                                                                                                                   | 142,890                                 | 157,240         | 132,000                          | 14,350                 | 25,240           | 524,00                   |
| Other Expense                                                                                                                                                                          |                                         |                 |                                  |                        |                  |                          |
| Non-Operating Expense                                                                                                                                                                  | 85,086                                  | 75,356          | 95,356                           | (9,730)                | (20,000)         | 379,83                   |
| Total - Other Expense                                                                                                                                                                  | 85,086                                  | 75,356          | 95,356                           | (9,730)                | (20,000)         | 379,83                   |
| Net Other Income                                                                                                                                                                       | 57.804                                  | 81.884          | 36,644                           | 24.080                 | 45,240           | 144.16                   |
| Net Income Exclusive of Project Expenses, Depreciation & Amortization                                                                                                                  | 396,214                                 | 375,500         | 281,371                          | (20,714)               | 94,129           | 1,398,21                 |
| Projects/Grants                                                                                                                                                                        | (1,237,789)                             | (3,329,646)     | 4.560.976                        | (2.091.857)            | (7,890,623)      | 18,243,90                |
| Depreciation & Amortization                                                                                                                                                            | (2,566,970)                             | (9,098)         |                                  |                        | 2.391.895        | (9.588.809               |
| Net Income                                                                                                                                                                             | (3,408,546)                             | (2,963,245)     |                                  |                        | (5,404,598)      | 10,053,31                |
| * This report is based on an allocated budget, which is seasonally adjusted. At this ti                                                                                                |                                         |                 |                                  | ,                      | (-,,,            | ,,.                      |
| * The results of this report are expected to change slightly with adjustments as delay                                                                                                 |                                         |                 |                                  |                        |                  |                          |
| * The largest variance from budget in revenues comes from concession revenue spe                                                                                                       |                                         |                 |                                  | nue is nearly          | 45k over budg    | et.                      |
| * The largest variance from budget in expenses comes from increased fuel and sanc<br>Fortunately personnel compensation and benefits is 28k under budget and services<br>under budget. |                                         |                 |                                  |                        |                  |                          |
| Non-operating income is up due to increased PFC collections while expenses are this year.                                                                                              | down 20k in budget                      | ed interest exp | enses on the line                | e of credit sin        | ce it has not ye | et been used             |