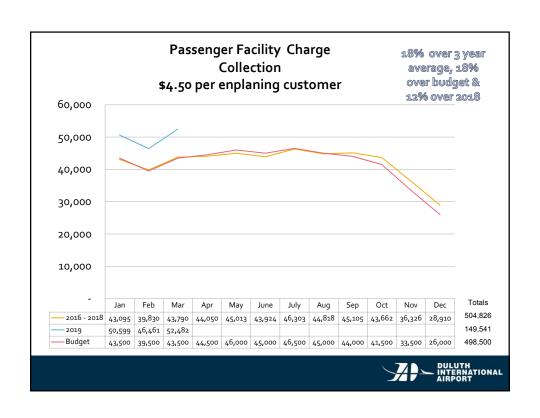

| Duluth A                                                                                                                                                                               | irport Authority                        | <i>'</i>        |                                  |                        |                  |                          |
|----------------------------------------------------------------------------------------------------------------------------------------------------------------------------------------|-----------------------------------------|-----------------|----------------------------------|------------------------|------------------|--------------------------|
| DAA Board Pac                                                                                                                                                                          | ket Budget vs                           | . Actual        |                                  |                        |                  |                          |
| Jan 2019, Fo                                                                                                                                                                           | eb 2019, Mar 2                          | 2019            |                                  |                        |                  |                          |
| Ur                                                                                                                                                                                     | audited                                 |                 |                                  |                        |                  |                          |
|                                                                                                                                                                                        | Prior Year<br>Actual (Jan<br>2018 - Mar |                 | Budget Amount<br>(Jan 2019 - Mar | Variance<br>from Prior | Variance         | Total Budge<br>(Jan 2019 |
| Financial Row                                                                                                                                                                          | 2018)                                   | 2019)           | 2019)                            | Year                   | From Budget      | Adjust 2019              |
| Ordinary Income/Expense                                                                                                                                                                |                                         |                 |                                  |                        |                  |                          |
| Income                                                                                                                                                                                 |                                         |                 |                                  |                        |                  |                          |
| Non-Aeronautical Revenue                                                                                                                                                               | 645,551                                 | 688,334         |                                  | 42,783                 | 48,576           | 2,651,80                 |
| Non-Passenger Aeronautical Revenue                                                                                                                                                     | 394,348                                 | 362,019         |                                  | (32,329)               | 3,934            | 1,510,73                 |
| Passenger Airline Aeronautical Revenue                                                                                                                                                 | 294,991                                 | 344,294         |                                  | 49,303                 |                  | 1,407,78                 |
| Total - Income                                                                                                                                                                         | 1,334,890                               | 1,394,648       |                                  | 59,757                 | 44,857           | 5,570,33                 |
| Gross Profit                                                                                                                                                                           | 1,334,890                               | 1,394,648       | 1,349,790                        | 59,757                 | 44,857           | 5,570,33                 |
| Expense                                                                                                                                                                                |                                         |                 |                                  |                        |                  |                          |
| Miscellaneous Expenses                                                                                                                                                                 | 8,534                                   | 7,078           |                                  | (1,456)                |                  | 29,62                    |
| Personnel Compensation & Benefits                                                                                                                                                      | 444,412                                 | 492,800         | 521,201                          | 48,387                 | (28,401)         | 2,210,84                 |
| Services and Charges                                                                                                                                                                   | 443,938                                 | 434,420         | 446,796                          | (9,518)                | (12,376)         | 1,614,37                 |
| Supplies                                                                                                                                                                               | 99,596                                  | 166,734         | 129,800                          | 67,138                 |                  | 461,43                   |
| Total - Expense                                                                                                                                                                        | 996,480                                 | 1,101,032       | 1,105,064                        | 104,551                | (4,032)          | 4,316,28                 |
| Net Ordinary Income                                                                                                                                                                    | 338,410                                 | 293,616         | 244,726                          | (44,794)               | 48,889           | 1,254,05                 |
| Other Income and Expenses                                                                                                                                                              |                                         |                 |                                  |                        |                  |                          |
| Other Income                                                                                                                                                                           |                                         |                 |                                  |                        |                  |                          |
| Non-Operating Revenue                                                                                                                                                                  | 142,890                                 | 157,240         | 132,000                          | 14,350                 | 25,240           | 524,00                   |
| Total - Other Income                                                                                                                                                                   | 142,890                                 | 157,240         | 132,000                          | 14,350                 | 25,240           | 524,00                   |
| Other Expense                                                                                                                                                                          |                                         |                 |                                  |                        |                  |                          |
| Non-Operating Expense                                                                                                                                                                  | 85,086                                  | 75,356          | 95,356                           | (9,730)                | (20,000)         | 379,83                   |
| Total - Other Expense                                                                                                                                                                  | 85,086                                  | 75,356          | 95,356                           | (9,730)                | (20,000)         | 379,83                   |
| Net Other Income                                                                                                                                                                       | 57.804                                  | 81.884          | 36,644                           | 24.080                 | 45,240           | 144.16                   |
| Net Income Exclusive of Project Expenses, Depreciation & Amortization                                                                                                                  | 396,214                                 | 375,500         | 281,371                          | (20,714)               | 94,129           | 1,398,21                 |
| Projects/Grants                                                                                                                                                                        | (1,237,789)                             | (3,329,646)     | 4.560.976                        | (2.091.857)            | (7,890,623)      | 18,243,90                |
| Depreciation & Amortization                                                                                                                                                            | (2,566,970)                             | (9,098)         |                                  |                        | 2.391.895        | (9.588.809               |
| Net Income                                                                                                                                                                             | (3,408,546)                             | (2,963,245)     |                                  |                        | (5,404,598)      | 10,053,31                |
| * This report is based on an allocated budget, which is seasonally adjusted. At this ti                                                                                                |                                         |                 |                                  | ,                      | (-,,,            | ,,.                      |
| * The results of this report are expected to change slightly with adjustments as delay                                                                                                 |                                         |                 |                                  |                        |                  |                          |
| * The largest variance from budget in revenues comes from concession revenue spe                                                                                                       |                                         |                 |                                  | nue is nearly          | 45k over budg    | et.                      |
| * The largest variance from budget in expenses comes from increased fuel and sanc<br>Fortunately personnel compensation and benefits is 28k under budget and services<br>under budget. |                                         |                 |                                  |                        |                  |                          |
| Non-operating income is up due to increased PFC collections while expenses are this year.                                                                                              | down 20k in budget                      | ed interest exp | enses on the line                | e of credit sin        | ce it has not ye | et been used             |