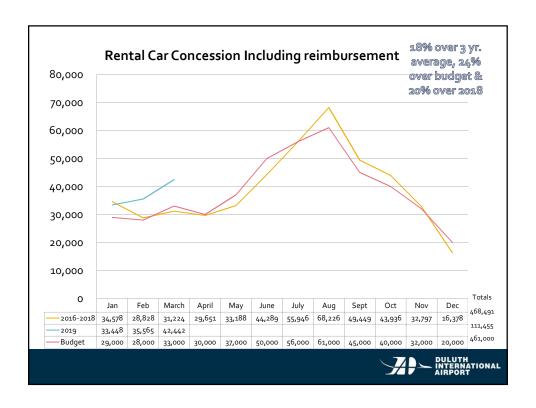

| Duluth A                                                                                                                                                                               | irport Authority                        | <i>'</i>        |                                  |                        |                  |                          |
|----------------------------------------------------------------------------------------------------------------------------------------------------------------------------------------|-----------------------------------------|-----------------|----------------------------------|------------------------|------------------|--------------------------|
| DAA Board Pac                                                                                                                                                                          | ket Budget vs                           | . Actual        |                                  |                        |                  |                          |
| Jan 2019, Fo                                                                                                                                                                           | eb 2019, Mar 2                          | 2019            |                                  |                        |                  |                          |
| Ur                                                                                                                                                                                     | audited                                 |                 |                                  |                        |                  |                          |
|                                                                                                                                                                                        | Prior Year<br>Actual (Jan<br>2018 - Mar |                 | Budget Amount<br>(Jan 2019 - Mar | Variance<br>from Prior | Variance         | Total Budge<br>(Jan 2019 |
| Financial Row                                                                                                                                                                          | 2018)                                   | 2019)           | 2019)                            | Year                   | From Budget      | Adjust 2019              |
| Ordinary Income/Expense                                                                                                                                                                |                                         |                 |                                  |                        |                  |                          |
| Income                                                                                                                                                                                 |                                         |                 |                                  |                        |                  |                          |
| Non-Aeronautical Revenue                                                                                                                                                               | 645,551                                 | 688,334         |                                  | 42,783                 | 48,576           | 2,651,80                 |
| Non-Passenger Aeronautical Revenue                                                                                                                                                     | 394,348                                 | 362,019         |                                  | (32,329)               | 3,934            | 1,510,73                 |
| Passenger Airline Aeronautical Revenue                                                                                                                                                 | 294,991                                 | 344,294         |                                  | 49,303                 |                  | 1,407,78                 |
| Total - Income                                                                                                                                                                         | 1,334,890                               | 1,394,648       |                                  | 59,757                 | 44,857           | 5,570,33                 |
| Gross Profit                                                                                                                                                                           | 1,334,890                               | 1,394,648       | 1,349,790                        | 59,757                 | 44,857           | 5,570,33                 |
| Expense                                                                                                                                                                                |                                         |                 |                                  |                        |                  |                          |
| Miscellaneous Expenses                                                                                                                                                                 | 8,534                                   | 7,078           |                                  | (1,456)                |                  | 29,62                    |
| Personnel Compensation & Benefits                                                                                                                                                      | 444,412                                 | 492,800         | 521,201                          | 48,387                 | (28,401)         | 2,210,84                 |
| Services and Charges                                                                                                                                                                   | 443,938                                 | 434,420         | 446,796                          | (9,518)                | (12,376)         | 1,614,37                 |
| Supplies                                                                                                                                                                               | 99,596                                  | 166,734         | 129,800                          | 67,138                 |                  | 461,43                   |
| Total - Expense                                                                                                                                                                        | 996,480                                 | 1,101,032       | 1,105,064                        | 104,551                | (4,032)          | 4,316,28                 |
| Net Ordinary Income                                                                                                                                                                    | 338,410                                 | 293,616         | 244,726                          | (44,794)               | 48,889           | 1,254,05                 |
| Other Income and Expenses                                                                                                                                                              |                                         |                 |                                  |                        |                  |                          |
| Other Income                                                                                                                                                                           |                                         |                 |                                  |                        |                  |                          |
| Non-Operating Revenue                                                                                                                                                                  | 142,890                                 | 157,240         | 132,000                          | 14,350                 | 25,240           | 524,00                   |
| Total - Other Income                                                                                                                                                                   | 142,890                                 | 157,240         | 132,000                          | 14,350                 | 25,240           | 524,00                   |
| Other Expense                                                                                                                                                                          |                                         |                 |                                  |                        |                  |                          |
| Non-Operating Expense                                                                                                                                                                  | 85,086                                  | 75,356          | 95,356                           | (9,730)                | (20,000)         | 379,83                   |
| Total - Other Expense                                                                                                                                                                  | 85,086                                  | 75,356          | 95,356                           | (9,730)                | (20,000)         | 379,83                   |
| Net Other Income                                                                                                                                                                       | 57.804                                  | 81.884          | 36,644                           | 24.080                 | 45,240           | 144.16                   |
| Net Income Exclusive of Project Expenses, Depreciation & Amortization                                                                                                                  | 396,214                                 | 375,500         | 281,371                          | (20,714)               | 94,129           | 1,398,21                 |
| Projects/Grants                                                                                                                                                                        | (1,237,789)                             | (3,329,646)     | 4.560.976                        | (2.091.857)            | (7,890,623)      | 18,243,90                |
| Depreciation & Amortization                                                                                                                                                            | (2,566,970)                             | (9,098)         |                                  |                        | 2.391.895        | (9.588.809               |
| Net Income                                                                                                                                                                             | (3,408,546)                             | (2,963,245)     |                                  |                        | (5,404,598)      | 10,053,31                |
| * This report is based on an allocated budget, which is seasonally adjusted. At this ti                                                                                                |                                         |                 |                                  | ,                      | (-,,,            | ,,.                      |
| * The results of this report are expected to change slightly with adjustments as delay                                                                                                 |                                         |                 |                                  |                        |                  |                          |
| * The largest variance from budget in revenues comes from concession revenue spe                                                                                                       |                                         |                 |                                  | nue is nearly          | 45k over budg    | et.                      |
| * The largest variance from budget in expenses comes from increased fuel and sanc<br>Fortunately personnel compensation and benefits is 28k under budget and services<br>under budget. |                                         |                 |                                  |                        |                  |                          |
| Non-operating income is up due to increased PFC collections while expenses are this year.                                                                                              | down 20k in budget                      | ed interest exp | enses on the line                | e of credit sin        | ce it has not ye | et been used             |