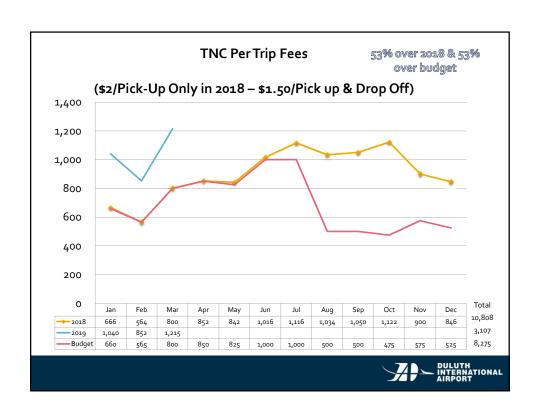

| Duluth A                                                                                                                                                                               | irport Authority                        | <i>'</i>        |                                  |                        |                  |                          |
|----------------------------------------------------------------------------------------------------------------------------------------------------------------------------------------|-----------------------------------------|-----------------|----------------------------------|------------------------|------------------|--------------------------|
| DAA Board Pac                                                                                                                                                                          | ket Budget vs                           | . Actual        |                                  |                        |                  |                          |
| Jan 2019, Fo                                                                                                                                                                           | eb 2019, Mar 2                          | 2019            |                                  |                        |                  |                          |
| Ur                                                                                                                                                                                     | audited                                 |                 |                                  |                        |                  |                          |
|                                                                                                                                                                                        | Prior Year<br>Actual (Jan<br>2018 - Mar |                 | Budget Amount<br>(Jan 2019 - Mar | Variance<br>from Prior | Variance         | Total Budge<br>(Jan 2019 |
| Financial Row                                                                                                                                                                          | 2018)                                   | 2019)           | 2019)                            | Year                   | From Budget      | Adjust 2019              |
| Ordinary Income/Expense                                                                                                                                                                |                                         |                 |                                  |                        |                  |                          |
| Income                                                                                                                                                                                 |                                         |                 |                                  |                        |                  |                          |
| Non-Aeronautical Revenue                                                                                                                                                               | 645,551                                 | 688,334         |                                  | 42,783                 | 48,576           | 2,651,80                 |
| Non-Passenger Aeronautical Revenue                                                                                                                                                     | 394,348                                 | 362,019         |                                  | (32,329)               | 3,934            | 1,510,73                 |
| Passenger Airline Aeronautical Revenue                                                                                                                                                 | 294,991                                 | 344,294         |                                  | 49,303                 |                  | 1,407,78                 |
| Total - Income                                                                                                                                                                         | 1,334,890                               | 1,394,648       |                                  | 59,757                 | 44,857           | 5,570,33                 |
| Gross Profit                                                                                                                                                                           | 1,334,890                               | 1,394,648       | 1,349,790                        | 59,757                 | 44,857           | 5,570,33                 |
| Expense                                                                                                                                                                                |                                         |                 |                                  |                        |                  |                          |
| Miscellaneous Expenses                                                                                                                                                                 | 8,534                                   | 7,078           |                                  | (1,456)                |                  | 29,62                    |
| Personnel Compensation & Benefits                                                                                                                                                      | 444,412                                 | 492,800         | 521,201                          | 48,387                 | (28,401)         | 2,210,84                 |
| Services and Charges                                                                                                                                                                   | 443,938                                 | 434,420         | 446,796                          | (9,518)                | (12,376)         | 1,614,37                 |
| Supplies                                                                                                                                                                               | 99,596                                  | 166,734         | 129,800                          | 67,138                 |                  | 461,43                   |
| Total - Expense                                                                                                                                                                        | 996,480                                 | 1,101,032       | 1,105,064                        | 104,551                | (4,032)          | 4,316,28                 |
| Net Ordinary Income                                                                                                                                                                    | 338,410                                 | 293,616         | 244,726                          | (44,794)               | 48,889           | 1,254,05                 |
| Other Income and Expenses                                                                                                                                                              |                                         |                 |                                  |                        |                  |                          |
| Other Income                                                                                                                                                                           |                                         |                 |                                  |                        |                  |                          |
| Non-Operating Revenue                                                                                                                                                                  | 142,890                                 | 157,240         | 132,000                          | 14,350                 | 25,240           | 524,00                   |
| Total - Other Income                                                                                                                                                                   | 142,890                                 | 157,240         | 132,000                          | 14,350                 | 25,240           | 524,00                   |
| Other Expense                                                                                                                                                                          |                                         |                 |                                  |                        |                  |                          |
| Non-Operating Expense                                                                                                                                                                  | 85,086                                  | 75,356          | 95,356                           | (9,730)                | (20,000)         | 379,83                   |
| Total - Other Expense                                                                                                                                                                  | 85,086                                  | 75,356          | 95,356                           | (9,730)                | (20,000)         | 379,83                   |
| Net Other Income                                                                                                                                                                       | 57.804                                  | 81.884          | 36,644                           | 24.080                 | 45,240           | 144.16                   |
| Net Income Exclusive of Project Expenses, Depreciation & Amortization                                                                                                                  | 396,214                                 | 375,500         | 281,371                          | (20,714)               | 94,129           | 1,398,21                 |
| Projects/Grants                                                                                                                                                                        | (1,237,789)                             | (3,329,646)     | 4.560.976                        | (2.091.857)            | (7,890,623)      | 18,243,90                |
| Depreciation & Amortization                                                                                                                                                            | (2,566,970)                             | (9,098)         |                                  |                        | 2.391.895        | (9.588.809               |
| Net Income                                                                                                                                                                             | (3,408,546)                             | (2,963,245)     |                                  |                        | (5,404,598)      | 10,053,31                |
| * This report is based on an allocated budget, which is seasonally adjusted. At this ti                                                                                                |                                         |                 |                                  | ,                      | (-,,,            | ,,.                      |
| * The results of this report are expected to change slightly with adjustments as delay                                                                                                 |                                         |                 |                                  |                        |                  |                          |
| * The largest variance from budget in revenues comes from concession revenue spe                                                                                                       |                                         |                 |                                  | nue is nearly          | 45k over budg    | et.                      |
| * The largest variance from budget in expenses comes from increased fuel and sanc<br>Fortunately personnel compensation and benefits is 28k under budget and services<br>under budget. |                                         |                 |                                  |                        |                  |                          |
| Non-operating income is up due to increased PFC collections while expenses are this year.                                                                                              | down 20k in budget                      | ed interest exp | enses on the line                | e of credit sin        | ce it has not ye | et been used             |