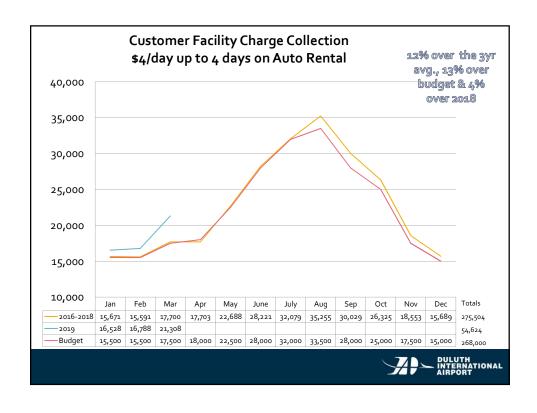

| Duluth A                                                                                                                                                                               | irport Authority                        | <i>'</i>        |                                  |                        |                  |                          |
|----------------------------------------------------------------------------------------------------------------------------------------------------------------------------------------|-----------------------------------------|-----------------|----------------------------------|------------------------|------------------|--------------------------|
| DAA Board Pac                                                                                                                                                                          | ket Budget vs                           | . Actual        |                                  |                        |                  |                          |
| Jan 2019, Fo                                                                                                                                                                           | eb 2019, Mar 2                          | 2019            |                                  |                        |                  |                          |
| Ur                                                                                                                                                                                     | audited                                 |                 |                                  |                        |                  |                          |
|                                                                                                                                                                                        | Prior Year<br>Actual (Jan<br>2018 - Mar |                 | Budget Amount<br>(Jan 2019 - Mar | Variance<br>from Prior | Variance         | Total Budge<br>(Jan 2019 |
| Financial Row                                                                                                                                                                          | 2018)                                   | 2019)           | 2019)                            | Year                   | From Budget      | Adjust 2019              |
| Ordinary Income/Expense                                                                                                                                                                |                                         |                 |                                  |                        |                  |                          |
| Income                                                                                                                                                                                 |                                         |                 |                                  |                        |                  |                          |
| Non-Aeronautical Revenue                                                                                                                                                               | 645,551                                 | 688,334         |                                  | 42,783                 | 48,576           | 2,651,80                 |
| Non-Passenger Aeronautical Revenue                                                                                                                                                     | 394,348                                 | 362,019         |                                  | (32,329)               | 3,934            | 1,510,73                 |
| Passenger Airline Aeronautical Revenue                                                                                                                                                 | 294,991                                 | 344,294         |                                  | 49,303                 |                  | 1,407,78                 |
| Total - Income                                                                                                                                                                         | 1,334,890                               | 1,394,648       |                                  | 59,757                 | 44,857           | 5,570,33                 |
| Gross Profit                                                                                                                                                                           | 1,334,890                               | 1,394,648       | 1,349,790                        | 59,757                 | 44,857           | 5,570,33                 |
| Expense                                                                                                                                                                                |                                         |                 |                                  |                        |                  |                          |
| Miscellaneous Expenses                                                                                                                                                                 | 8,534                                   | 7,078           |                                  | (1,456)                |                  | 29,62                    |
| Personnel Compensation & Benefits                                                                                                                                                      | 444,412                                 | 492,800         | 521,201                          | 48,387                 | (28,401)         | 2,210,84                 |
| Services and Charges                                                                                                                                                                   | 443,938                                 | 434,420         | 446,796                          | (9,518)                | (12,376)         | 1,614,37                 |
| Supplies                                                                                                                                                                               | 99,596                                  | 166,734         | 129,800                          | 67,138                 |                  | 461,43                   |
| Total - Expense                                                                                                                                                                        | 996,480                                 | 1,101,032       | 1,105,064                        | 104,551                | (4,032)          | 4,316,28                 |
| Net Ordinary Income                                                                                                                                                                    | 338,410                                 | 293,616         | 244,726                          | (44,794)               | 48,889           | 1,254,05                 |
| Other Income and Expenses                                                                                                                                                              |                                         |                 |                                  |                        |                  |                          |
| Other Income                                                                                                                                                                           |                                         |                 |                                  |                        |                  |                          |
| Non-Operating Revenue                                                                                                                                                                  | 142,890                                 | 157,240         | 132,000                          | 14,350                 | 25,240           | 524,00                   |
| Total - Other Income                                                                                                                                                                   | 142,890                                 | 157,240         | 132,000                          | 14,350                 | 25,240           | 524,00                   |
| Other Expense                                                                                                                                                                          |                                         |                 |                                  |                        |                  |                          |
| Non-Operating Expense                                                                                                                                                                  | 85,086                                  | 75,356          | 95,356                           | (9,730)                | (20,000)         | 379,83                   |
| Total - Other Expense                                                                                                                                                                  | 85,086                                  | 75,356          | 95,356                           | (9,730)                | (20,000)         | 379,83                   |
| Net Other Income                                                                                                                                                                       | 57.804                                  | 81.884          | 36,644                           | 24.080                 | 45,240           | 144.16                   |
| Net Income Exclusive of Project Expenses, Depreciation & Amortization                                                                                                                  | 396,214                                 | 375,500         | 281,371                          | (20,714)               | 94,129           | 1,398,21                 |
| Projects/Grants                                                                                                                                                                        | (1,237,789)                             | (3,329,646)     | 4.560.976                        | (2.091.857)            | (7,890,623)      | 18,243,90                |
| Depreciation & Amortization                                                                                                                                                            | (2,566,970)                             | (9,098)         |                                  |                        | 2.391.895        | (9.588.809               |
| Net Income                                                                                                                                                                             | (3,408,546)                             | (2,963,245)     |                                  |                        | (5,404,598)      | 10,053,31                |
| * This report is based on an allocated budget, which is seasonally adjusted. At this ti                                                                                                |                                         |                 |                                  | ,                      | (-,,,            | ,,.                      |
| * The results of this report are expected to change slightly with adjustments as delay                                                                                                 |                                         |                 |                                  |                        |                  |                          |
| * The largest variance from budget in revenues comes from concession revenue spe                                                                                                       |                                         |                 |                                  | nue is nearly          | 45k over budg    | et.                      |
| * The largest variance from budget in expenses comes from increased fuel and sanc<br>Fortunately personnel compensation and benefits is 28k under budget and services<br>under budget. |                                         |                 |                                  |                        |                  |                          |
| Non-operating income is up due to increased PFC collections while expenses are this year.                                                                                              | down 20k in budget                      | ed interest exp | enses on the line                | e of credit sin        | ce it has not ye | et been used             |