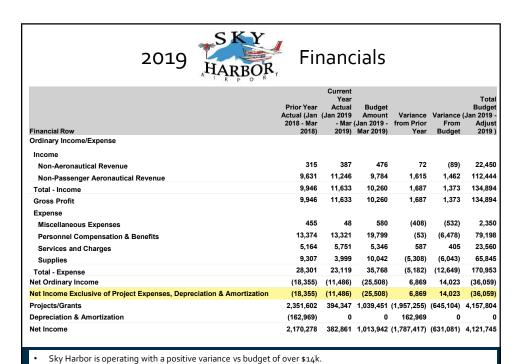

| Duluth A                                                                                                                                                                               | irport Authority                        | <i>'</i>        |                                  |                        |                  |                          |
|----------------------------------------------------------------------------------------------------------------------------------------------------------------------------------------|-----------------------------------------|-----------------|----------------------------------|------------------------|------------------|--------------------------|
| DAA Board Pac                                                                                                                                                                          | ket Budget vs                           | . Actual        |                                  |                        |                  |                          |
| Jan 2019, Fo                                                                                                                                                                           | eb 2019, Mar 2                          | 2019            |                                  |                        |                  |                          |
| Ur                                                                                                                                                                                     | audited                                 |                 |                                  |                        |                  |                          |
|                                                                                                                                                                                        | Prior Year<br>Actual (Jan<br>2018 - Mar |                 | Budget Amount<br>(Jan 2019 - Mar | Variance<br>from Prior | Variance         | Total Budge<br>(Jan 2019 |
| Financial Row                                                                                                                                                                          | 2018)                                   | 2019)           | 2019)                            | Year                   | From Budget      | Adjust 2019              |
| Ordinary Income/Expense                                                                                                                                                                |                                         |                 |                                  |                        |                  |                          |
| Income                                                                                                                                                                                 |                                         |                 |                                  |                        |                  |                          |
| Non-Aeronautical Revenue                                                                                                                                                               | 645,551                                 | 688,334         |                                  | 42,783                 | 48,576           | 2,651,80                 |
| Non-Passenger Aeronautical Revenue                                                                                                                                                     | 394,348                                 | 362,019         |                                  | (32,329)               | 3,934            | 1,510,73                 |
| Passenger Airline Aeronautical Revenue                                                                                                                                                 | 294,991                                 | 344,294         |                                  | 49,303                 |                  | 1,407,78                 |
| Total - Income                                                                                                                                                                         | 1,334,890                               | 1,394,648       |                                  | 59,757                 | 44,857           | 5,570,33                 |
| Gross Profit                                                                                                                                                                           | 1,334,890                               | 1,394,648       | 1,349,790                        | 59,757                 | 44,857           | 5,570,33                 |
| Expense                                                                                                                                                                                |                                         |                 |                                  |                        |                  |                          |
| Miscellaneous Expenses                                                                                                                                                                 | 8,534                                   | 7,078           |                                  | (1,456)                |                  | 29,62                    |
| Personnel Compensation & Benefits                                                                                                                                                      | 444,412                                 | 492,800         | 521,201                          | 48,387                 | (28,401)         | 2,210,84                 |
| Services and Charges                                                                                                                                                                   | 443,938                                 | 434,420         | 446,796                          | (9,518)                | (12,376)         | 1,614,37                 |
| Supplies                                                                                                                                                                               | 99,596                                  | 166,734         | 129,800                          | 67,138                 |                  | 461,43                   |
| Total - Expense                                                                                                                                                                        | 996,480                                 | 1,101,032       | 1,105,064                        | 104,551                | (4,032)          | 4,316,28                 |
| Net Ordinary Income                                                                                                                                                                    | 338,410                                 | 293,616         | 244,726                          | (44,794)               | 48,889           | 1,254,05                 |
| Other Income and Expenses                                                                                                                                                              |                                         |                 |                                  |                        |                  |                          |
| Other Income                                                                                                                                                                           |                                         |                 |                                  |                        |                  |                          |
| Non-Operating Revenue                                                                                                                                                                  | 142,890                                 | 157,240         | 132,000                          | 14,350                 | 25,240           | 524,00                   |
| Total - Other Income                                                                                                                                                                   | 142,890                                 | 157,240         | 132,000                          | 14,350                 | 25,240           | 524,00                   |
| Other Expense                                                                                                                                                                          |                                         |                 |                                  |                        |                  |                          |
| Non-Operating Expense                                                                                                                                                                  | 85,086                                  | 75,356          | 95,356                           | (9,730)                | (20,000)         | 379,83                   |
| Total - Other Expense                                                                                                                                                                  | 85,086                                  | 75,356          | 95,356                           | (9,730)                | (20,000)         | 379,83                   |
| Net Other Income                                                                                                                                                                       | 57.804                                  | 81.884          | 36,644                           | 24.080                 | 45,240           | 144.16                   |
| Net Income Exclusive of Project Expenses, Depreciation & Amortization                                                                                                                  | 396,214                                 | 375,500         | 281,371                          | (20,714)               | 94,129           | 1,398,21                 |
| Projects/Grants                                                                                                                                                                        | (1,237,789)                             | (3,329,646)     | 4.560.976                        | (2.091.857)            | (7,890,623)      | 18,243,90                |
| Depreciation & Amortization                                                                                                                                                            | (2,566,970)                             | (9,098)         |                                  |                        | 2.391.895        | (9.588.809               |
| Net Income                                                                                                                                                                             | (3,408,546)                             | (2,963,245)     |                                  |                        | (5,404,598)      | 10,053,31                |
| * This report is based on an allocated budget, which is seasonally adjusted. At this ti                                                                                                |                                         |                 |                                  | ,                      | (-,,,            | ,,.                      |
| * The results of this report are expected to change slightly with adjustments as delay                                                                                                 |                                         |                 |                                  |                        |                  |                          |
| * The largest variance from budget in revenues comes from concession revenue spe                                                                                                       |                                         |                 |                                  | nue is nearly          | 45k over budg    | et.                      |
| * The largest variance from budget in expenses comes from increased fuel and sanc<br>Fortunately personnel compensation and benefits is 28k under budget and services<br>under budget. |                                         |                 |                                  |                        |                  |                          |
| Non-operating income is up due to increased PFC collections while expenses are this year.                                                                                              | down 20k in budget                      | ed interest exp | enses on the line                | e of credit sin        | ce it has not ye | et been used             |