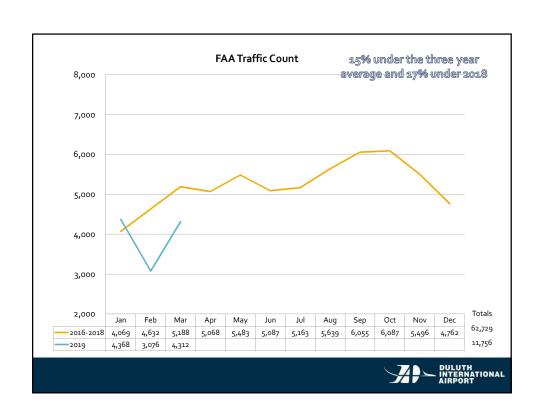

| nue is nearly          | 45k over budg    | et.                      |
| * The largest variance from budget in expenses comes from increased fuel and sanc<br>Fortunately personnel compensation and benefits is 28k under budget and services<br>under budget. |                                         |                 |                                  |                        |                  |                          |
| Non-operating income is up due to increased PFC collections while expenses are this year.                                                                                              | down 20k in budget                      | ed interest exp | enses on the line                | e of credit sin        | ce it has not ye | et been used             |































|                |                       |            | LC               | ong-                  | Term Lia         | abilit    | ies                   |              |                        |
|----------------|-----------------------|------------|------------------|-----------------------|------------------|-----------|-----------------------|--------------|------------------------|
| Г              | City Loan 1 (Bonding) |            |                  | City Loan 2 (Bonding) | DEDA Amort       | NCA Loan  | City Loan 3 (Bonding) | Total Annual |                        |
| Fund<br>Source | CFC                   | PFC        | DAA<br>OPERATING | Total                 | PARKING REVENUES | 0%        | 8.85%                 | LSC RENT     | Long-Term<br>Liabil