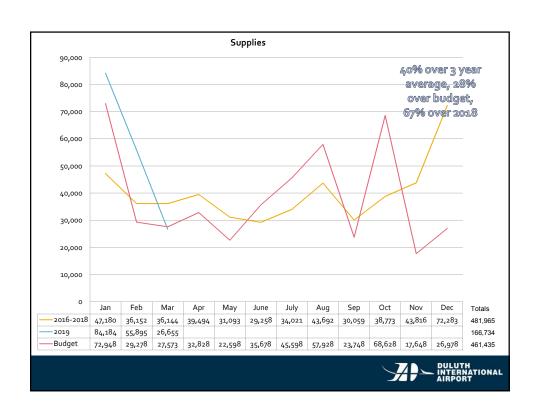

| Duluth A                                                                                                                                                                               | irport Authority                        | <i>'</i>        |                                  |                        |                  |                          |
|----------------------------------------------------------------------------------------------------------------------------------------------------------------------------------------|-----------------------------------------|-----------------|----------------------------------|------------------------|------------------|--------------------------|
| DAA Board Pac                                                                                                                                                                          | ket Budget vs                           | . Actual        |                                  |                        |                  |                          |
| Jan 2019, Fo                                                                                                                                                                           | eb 2019, Mar 2                          | 2019            |                                  |                        |                  |                          |
| Ur                                                                                                                                                                                     | audited                                 |                 |                                  |                        |                  |                          |
|                                                                                                                                                                                        | Prior Year<br>Actual (Jan<br>2018 - Mar |                 | Budget Amount<br>(Jan 2019 - Mar | Variance<br>from Prior | Variance         | Total Budge<br>(Jan 2019 |
| Financial Row                                                                                                                                                                          | 2018)                                   | 2019)           | 2019)                            | Year                   | From Budget      | Adjust 2019              |
| Ordinary Income/Expense                                                                                                                                                                |                                         |                 |                                  |                        |                  |                          |
| Income                                                                                                                                                                                 |                                         |                 |                                  |                        |                  |                          |
| Non-Aeronautical Revenue                                                                                                                                                               | 645,551                                 | 688,334         |                                  | 42,783                 | 48,576           | 2,651,80                 |
| Non-Passenger Aeronautical Revenue                                                                                                                                                     | 394,348                                 | 362,019         |                                  | (32,329)               | 3,934            | 1,510,73                 |
| Passenger Airline Aeronautical Revenue                                                                                                                                                 | 294,991                                 | 344,294         |                                  | 49,303                 |                  | 1,407,78                 |
| Total - Income                                                                                                                                                                         | 1,334,890                               | 1,394,648       |                                  | 59,757                 | 44,857           | 5,570,33                 |
| Gross Profit                                                                                                                                                                           | 1,334,890                               | 1,394,648       | 1,349,790                        | 59,757                 | 44,857           | 5,570,33                 |
| Expense                                                                                                                                                                                |                                         |                 |                                  |                        |                  |                          |
| Miscellaneous Expenses                                                                                                                                                                 | 8,534                                   | 7,078           |                                  | (1,456)                |                  | 29,62                    |
| Personnel Compensation & Benefits                                                                                                                                                      | 444,412                                 | 492,800         | 521,201                          | 48,387                 | (28,401)         | 2,210,84                 |
| Services and Charges                                                                                                                                                                   | 443,938                                 | 434,420         | 446,796                          | (9,518)                | (12,376)         | 1,614,37                 |
| Supplies                                                                                                                                                                               | 99,596                                  | 166,734         | 129,800                          | 67,138                 |                  | 461,43                   |
| Total - Expense                                                                                                                                                                        | 996,480                                 | 1,101,032       | 1,105,064                        | 104,551                | (4,032)          | 4,316,28                 |
| Net Ordinary Income                                                                                                                                                                    | 338,410                                 | 293,616         | 244,726                          | (44,794)               | 48,889           | 1,254,05                 |
| Other Income and Expenses                                                                                                                                                              |                                         |                 |                                  |                        |                  |                          |
| Other Income                                                                                                                                                                           |                                         |                 |                                  |                        |                  |                          |
| Non-Operating Revenue                                                                                                                                                                  | 142,890                                 | 157,240         | 132,000                          | 14,350                 | 25,240           | 524,00                   |
| Total - Other Income                                                                                                                                                                   | 142,890                                 | 157,240         | 132,000                          | 14,350                 | 25,240           | 524,00                   |
| Other Expense                                                                                                                                                                          |                                         |                 |                                  |                        |                  |                          |
| Non-Operating Expense                                                                                                                                                                  | 85,086                                  | 75,356          | 95,356                           | (9,730)                | (20,000)         | 379,83                   |
| Total - Other Expense                                                                                                                                                                  | 85,086                                  | 75,356          | 95,356                           | (9,730)                | (20,000)         | 379,83                   |
| Net Other Income                                                                                                                                                                       | 57.804                                  | 81.884          | 36,644                           | 24.080                 | 45,240           | 144.16                   |
| Net Income Exclusive of Project Expenses, Depreciation & Amortization                                                                                                                  | 396,214                                 | 375,500         | 281,371                          | (20,714)               | 94,129           | 1,398,21                 |
| Projects/Grants                                                                                                                                                                        | (1,237,789)                             | (3,329,646)     | 4.560.976                        | (2.091.857)            | (7,890,623)      | 18,243,90                |
| Depreciation & Amortization                                                                                                                                                            | (2,566,970)                             | (9,098)         |                                  |                        | 2.391.895        | (9.588.809               |
| Net Income                                                                                                                                                                             | (3,408,546)                             | (2,963,245)     |                                  |                        | (5,404,598)      | 10,053,31                |
| * This report is based on an allocated budget, which is seasonally adjusted. At this ti                                                                                                |                                         |                 |                                  | ,                      | (-,,,            | ,,.                      |
| * The results of this report are expected to change slightly with adjustments as delay                                                                                                 |                                         |                 |                                  |                        |                  |                          |
| * The largest variance from budget in revenues comes from concession revenue spe                                                                                                       |                                         |                 |                                  | nue is nearly          | 45k over budg    | et.                      |
| * The largest variance from budget in expenses comes from increased fuel and sanc<br>Fortunately personnel compensation and benefits is 28k under budget and services<br>under budget. |                                         |                 |                                  |                        |                  |                          |
| Non-operating income is up due to increased PFC collections while expenses are this year.                                                                                              | down 20k in budget                      | ed interest exp | enses on the line                | e of credit sin        | ce it has not ye | et been used             |