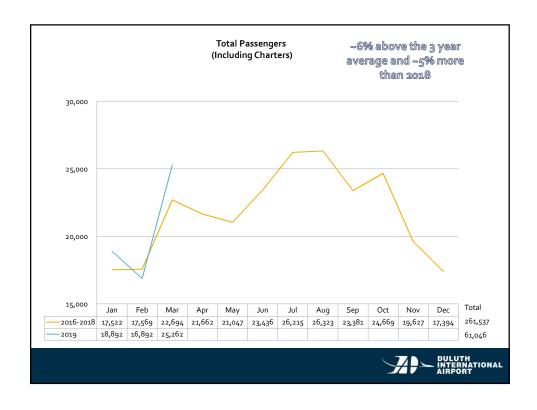

| nue is nearly          | 45k over budg    | et.                      |
| * The largest variance from budget in expenses comes from increased fuel and sanc<br>Fortunately personnel compensation and benefits is 28k under budget and services<br>under budget. |                                         |                 |                                  |                        |                  |                          |
| Non-operating income is up due to increased PFC collections while expenses are this year.                                                                                              | down 20k in budget                      | ed interest exp | enses on the line                | e of credit sin        | ce it has not ye | et been used             |































|                |                       |            | LC               | ong-                  | Term Lia         | abilit    | ies                   |              |                        |
|----------------|-----------------------|------------|------------------|-----------------------|------------------|-----------|-----------------------|--------------|------------------------|
| Г              | City Loan 1 (Bonding) |            |                  | City Loan 2 (Bonding) | DEDA Amort       | NCA Loan  | City Loan 3 (Bonding) | Total Annual |                        |
| Fund<br>Source | CFC                   | PFC        | DAA<br>OPERATING | Total                 | PARKING REVENUES | 0%        | 8.85%                 | LSC RENT     | Long-Term<br>Liabilit