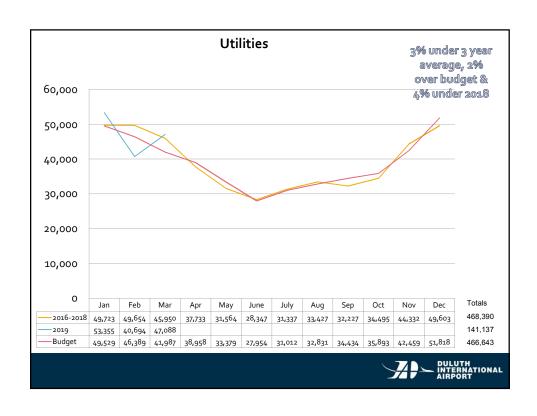

| Duluth A                                                                                                                                                                               | irport Authority                        | <i>'</i>        |                                  |                        |                  |                          |
|----------------------------------------------------------------------------------------------------------------------------------------------------------------------------------------|-----------------------------------------|-----------------|----------------------------------|------------------------|------------------|--------------------------|
| DAA Board Pac                                                                                                                                                                          | ket Budget vs                           | . Actual        |                                  |                        |                  |                          |
| Jan 2019, Fo                                                                                                                                                                           | eb 2019, Mar 2                          | 2019            |                                  |                        |                  |                          |
| Ur                                                                                                                                                                                     | audited                                 |                 |                                  |                        |                  |                          |
|                                                                                                                                                                                        | Prior Year<br>Actual (Jan<br>2018 - Mar |                 | Budget Amount<br>(Jan 2019 - Mar | Variance<br>from Prior | Variance         | Total Budge<br>(Jan 2019 |
| Financial Row                                                                                                                                                                          | 2018)                                   | 2019)           | 2019)                            | Year                   | From Budget      | Adjust 2019              |
| Ordinary Income/Expense                                                                                                                                                                |                                         |                 |                                  |                        |                  |                          |
| Income                                                                                                                                                                                 |                                         |                 |                                  |                        |                  |                          |
| Non-Aeronautical Revenue                                                                                                                                                               | 645,551                                 | 688,334         |                                  | 42,783                 | 48,576           | 2,651,80                 |
| Non-Passenger Aeronautical Revenue                                                                                                                                                     | 394,348                                 | 362,019         |                                  | (32,329)               | 3,934            | 1,510,73                 |
| Passenger Airline Aeronautical Revenue                                                                                                                                                 | 294,991                                 | 344,294         |                                  | 49,303                 |                  | 1,407,78                 |
| Total - Income                                                                                                                                                                         | 1,334,890                               | 1,394,648       |                                  | 59,757                 | 44,857           | 5,570,33                 |
| Gross Profit                                                                                                                                                                           | 1,334,890                               | 1,394,648       | 1,349,790                        | 59,757                 | 44,857           | 5,570,33                 |
| Expense                                                                                                                                                                                |                                         |                 |                                  |                        |                  |                          |
| Miscellaneous Expenses                                                                                                                                                                 | 8,534                                   | 7,078           |                                  | (1,456)                |                  | 29,62                    |
| Personnel Compensation & Benefits                                                                                                                                                      | 444,412                                 | 492,800         | 521,201                          | 48,387                 | (28,401)         | 2,210,84                 |
| Services and Charges                                                                                                                                                                   | 443,938                                 | 434,420         | 446,796                          | (9,518)                | (12,376)         | 1,614,37                 |
| Supplies                                                                                                                                                                               | 99,596                                  | 166,734         | 129,800                          | 67,138                 |                  | 461,43                   |
| Total - Expense                                                                                                                                                                        | 996,480                                 | 1,101,032       | 1,105,064                        | 104,551                | (4,032)          | 4,316,28                 |
| Net Ordinary Income                                                                                                                                                                    | 338,410                                 | 293,616         | 244,726                          | (44,794)               | 48,889           | 1,254,05                 |
| Other Income and Expenses                                                                                                                                                              |                                         |                 |                                  |                        |                  |                          |
| Other Income                                                                                                                                                                           |                                         |                 |                                  |                        |                  |                          |
| Non-Operating Revenue                                                                                                                                                                  | 142,890                                 | 157,240         | 132,000                          | 14,350                 | 25,240           | 524,00                   |
| Total - Other Income                                                                                                                                                                   | 142,890                                 | 157,240         | 132,000                          | 14,350                 | 25,240           | 524,00                   |
| Other Expense                                                                                                                                                                          |                                         |                 |                                  |                        |                  |                          |
| Non-Operating Expense                                                                                                                                                                  | 85,086                                  | 75,356          | 95,356                           | (9,730)                | (20,000)         | 379,83                   |
| Total - Other Expense                                                                                                                                                                  | 85,086                                  | 75,356          | 95,356                           | (9,730)                | (20,000)         | 379,83                   |
| Net Other Income                                                                                                                                                                       | 57.804                                  | 81.884          | 36,644                           | 24.080                 | 45,240           | 144.16                   |
| Net Income Exclusive of Project Expenses, Depreciation & Amortization                                                                                                                  | 396,214                                 | 375,500         | 281,371                          | (20,714)               | 94,129           | 1,398,21                 |
| Projects/Grants                                                                                                                                                                        | (1,237,789)                             | (3,329,646)     | 4.560.976                        | (2.091.857)            | (7,890,623)      | 18,243,90                |
| Depreciation & Amortization                                                                                                                                                            | (2,566,970)                             | (9,098)         |                                  |                        | 2.391.895        | (9.588.809               |
| Net Income                                                                                                                                                                             | (3,408,546)                             | (2,963,245)     |                                  |                        | (5,404,598)      | 10,053,31                |
| * This report is based on an allocated budget, which is seasonally adjusted. At this ti                                                                                                |                                         |                 |                                  | ,                      | (-,,,            | ,,.                      |
| * The results of this report are expected to change slightly with adjustments as delay                                                                                                 |                                         |                 |                                  |                        |                  |                          |
| * The largest variance from budget in revenues comes from concession revenue spe                                                                                                       |                                         |                 |                                  | nue is nearly          | 45k over budg    | et.                      |
| * The largest variance from budget in expenses comes from increased fuel and sanc<br>Fortunately personnel compensation and benefits is 28k under budget and services<br>under budget. |                                         |                 |                                  |                        |                  |                          |
| Non-operating income is up due to increased PFC collections while expenses are this year.                                                                                              | down 20k in budget                      | ed interest exp | enses on the line                | e of credit sin        | ce it has not ye | et been used             |