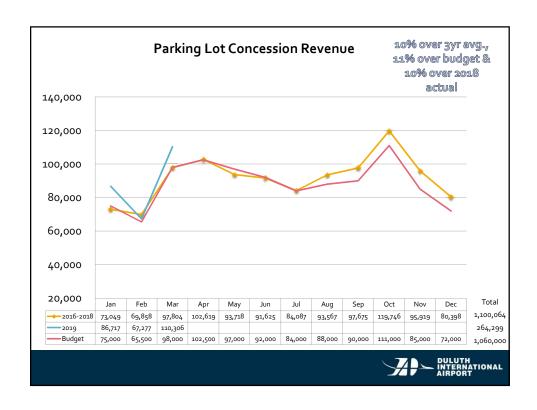

| Duluth A                                                                                                                                                                               | irport Authority                        | <i>'</i>        |                                  |                        |                  |                          |
|----------------------------------------------------------------------------------------------------------------------------------------------------------------------------------------|-----------------------------------------|-----------------|----------------------------------|------------------------|------------------|--------------------------|
| DAA Board Pac                                                                                                                                                                          | ket Budget vs                           | . Actual        |                                  |                        |                  |                          |
| Jan 2019, Fo                                                                                                                                                                           | eb 2019, Mar 2                          | 2019            |                                  |                        |                  |                          |
| Ur                                                                                                                                                                                     | audited                                 |                 |                                  |                        |                  |                          |
|                                                                                                                                                                                        | Prior Year<br>Actual (Jan<br>2018 - Mar |                 | Budget Amount<br>(Jan 2019 - Mar | Variance<br>from Prior | Variance         | Total Budge<br>(Jan 2019 |
| Financial Row                                                                                                                                                                          | 2018)                                   | 2019)           | 2019)                            | Year                   | From Budget      | Adjust 2019              |
| Ordinary Income/Expense                                                                                                                                                                |                                         |                 |                                  |                        |                  |                          |
| Income                                                                                                                                                                                 |                                         |                 |                                  |                        |                  |                          |
| Non-Aeronautical Revenue                                                                                                                                                               | 645,551                                 | 688,334         |                                  | 42,783                 | 48,576           | 2,651,80                 |
| Non-Passenger Aeronautical Revenue                                                                                                                                                     | 394,348                                 | 362,019         |                                  | (32,329)               | 3,934            | 1,510,73                 |
| Passenger Airline Aeronautical Revenue                                                                                                                                                 | 294,991                                 | 344,294         |                                  | 49,303                 |                  | 1,407,78                 |
| Total - Income                                                                                                                                                                         | 1,334,890                               | 1,394,648       |                                  | 59,757                 | 44,857           | 5,570,33                 |
| Gross Profit                                                                                                                                                                           | 1,334,890                               | 1,394,648       | 1,349,790                        | 59,757                 | 44,857           | 5,570,33                 |
| Expense                                                                                                                                                                                |                                         |                 |                                  |                        |                  |                          |
| Miscellaneous Expenses                                                                                                                                                                 | 8,534                                   | 7,078           |                                  | (1,456)                |                  | 29,62                    |
| Personnel Compensation & Benefits                                                                                                                                                      | 444,412                                 | 492,800         | 521,201                          | 48,387                 | (28,401)         | 2,210,84                 |
| Services and Charges                                                                                                                                                                   | 443,938                                 | 434,420         | 446,796                          | (9,518)                | (12,376)         | 1,614,37                 |
| Supplies                                                                                                                                                                               | 99,596                                  | 166,734         | 129,800                          | 67,138                 |                  | 461,43                   |
| Total - Expense                                                                                                                                                                        | 996,480                                 | 1,101,032       | 1,105,064                        | 104,551                | (4,032)          | 4,316,28                 |
| Net Ordinary Income                                                                                                                                                                    | 338,410                                 | 293,616         | 244,726                          | (44,794)               | 48,889           | 1,254,05                 |
| Other Income and Expenses                                                                                                                                                              |                                         |                 |                                  |                        |                  |                          |
| Other Income                                                                                                                                                                           |                                         |                 |                                  |                        |                  |                          |
| Non-Operating Revenue                                                                                                                                                                  | 142,890                                 | 157,240         | 132,000                          | 14,350                 | 25,240           | 524,00                   |
| Total - Other Income                                                                                                                                                                   | 142,890                                 | 157,240         | 132,000                          | 14,350                 | 25,240           | 524,00                   |
| Other Expense                                                                                                                                                                          |                                         |                 |                                  |                        |                  |                          |
| Non-Operating Expense                                                                                                                                                                  | 85,086                                  | 75,356          | 95,356                           | (9,730)                | (20,000)         | 379,83                   |
| Total - Other Expense                                                                                                                                                                  | 85,086                                  | 75,356          | 95,356                           | (9,730)                | (20,000)         | 379,83                   |
| Net Other Income                                                                                                                                                                       | 57.804                                  | 81.884          | 36,644                           | 24.080                 | 45,240           | 144.16                   |
| Net Income Exclusive of Project Expenses, Depreciation & Amortization                                                                                                                  | 396,214                                 | 375,500         | 281,371                          | (20,714)               | 94,129           | 1,398,21                 |
| Projects/Grants                                                                                                                                                                        | (1,237,789)                             | (3,329,646)     | 4.560.976                        | (2.091.857)            | (7,890,623)      | 18,243,90                |
| Depreciation & Amortization                                                                                                                                                            | (2,566,970)                             | (9,098)         |                                  |                        | 2.391.895        | (9.588.809               |
| Net Income                                                                                                                                                                             | (3,408,546)                             | (2,963,245)     |                                  |                        | (5,404,598)      | 10,053,31                |
| * This report is based on an allocated budget, which is seasonally adjusted. At this ti                                                                                                |                                         |                 |                                  | ,                      | (-,,,            | ,,.                      |
| * The results of this report are expected to change slightly with adjustments as delay                                                                                                 |                                         |                 |                                  |                        |                  |                          |
| * The largest variance from budget in revenues comes from concession revenue spe                                                                                                       |                                         |                 |                                  | nue is nearly          | 45k over budg    | et.                      |
| * The largest variance from budget in expenses comes from increased fuel and sanc<br>Fortunately personnel compensation and benefits is 28k under budget and services<br>under budget. |                                         |                 |                                  |                        |                  |                          |
| Non-operating income is up due to increased PFC collections while expenses are this year.                                                                                              | down 20k in budget                      | ed interest exp | enses on the line                | e of credit sin        | ce it has not ye | et been used             |