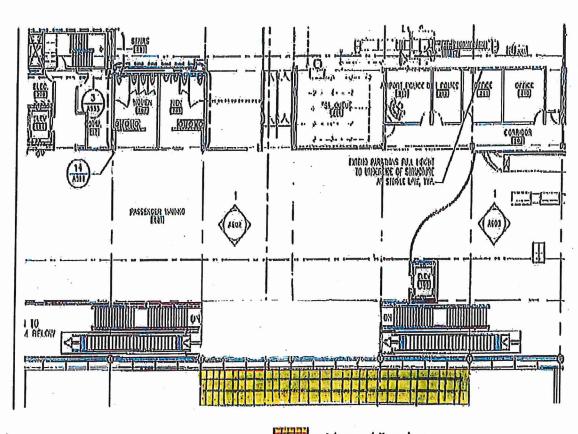

|                                      |

Approved as to form:

DocuSigned by:

City Attorney

### **EXHIBIT A**

### LICENSED PREMISES

(2<sup>nd</sup> floor of Terminal)



Licensed Premises



# Duluth Airport Authority Love Creamery, LLC Sky Harbor Concession & Storage Agreement

#### Terms:

- 2 years beginning March 1, 2021 through February 29, 2023
- Either party may terminate agreement upon ninety (90) days' written notice to the other party
- Added month to month provision cancelable with 30 days' notice

#### Background:

- Love Creamery has had a presence at Sky Harbor for the past six years
- A mobile cart is used to serve ice cream to customers at the front entrance to Sky Harbor

#### Agreement Overview:

- 10% concession of all gross sales
- \$30 per month for storage of Ice Cream Cart

#### Why were the changes in key terms needed/wanted?

- Agreement expired
- Nonmaterial contract updates

### CONCESSION & STORAGE AGREEMENT SKY HARBOR AIRPORT