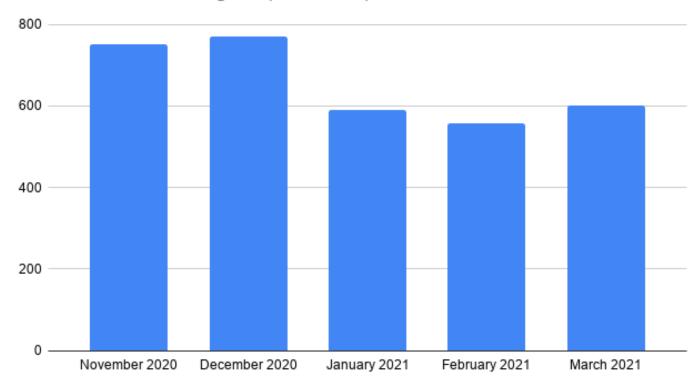

# Landline Products

#### **Product Offerings**

Three distinct service types:

#### > Landline

Operated on full-size motorcoaches for routes up to 4-hour distance

#### > Landline Express

Operated on passenger vans for routes up to 2-hour distance

#### > Landline Select

Operated on luxury SUVs for routes up to 3-hour Home-pick up service available



# MSP/DLH

### Motorcoach Passengers (MSPDLH)



## Bus Operator

As of August 2020, Landline buses are no longer leased from Lorenz Bus Service.

All buses are Landline owned and operated.

All drivers are Landline employees.





Free movies, shows, music, games, internet using Icomera.





Download our new

# Mobile App

**Book trips | Manage reservations | Access profile** 

Easy booking at your finger tips!

**Download** 

## Landline Mobile App

Launched May 2021

"Ride Landline" in iOS and Play stores

# New Stop at Mall of America

Started May 2021

Customers get picked up at the Mall of America before heading to DLH airport for the normal departure schedule.





# Sun Country Landline Select

- Minneapolis/St Paul, MN
- Duluth, MN
- St Cloud, MN
- Mankato, MN

- Eau Claire, WI
- Rochester, MN
- La Crosse, WI
- Brainerd, MN