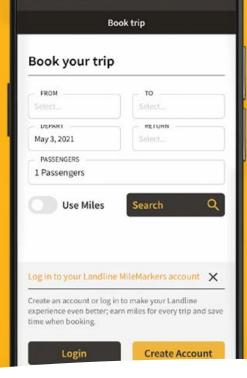

# Mobile App

**Book trips | Manage reservations | Access profile** 

Easy booking at your finger tips!

**Download** 

## Landline Mobile App

Launched May 2021

"Ride Landline" in iOS and Play stores