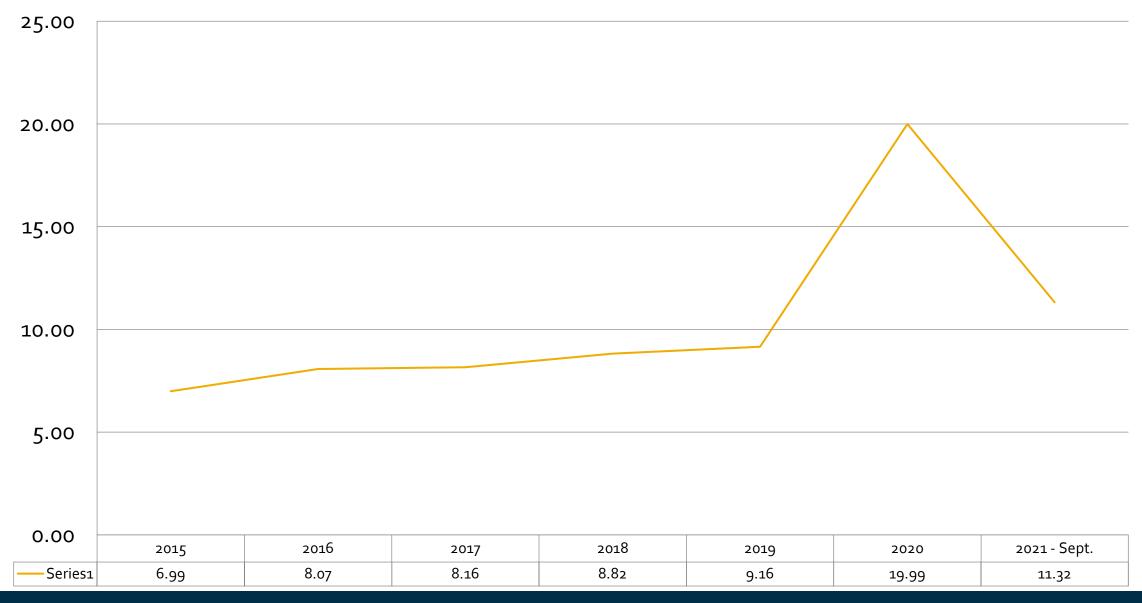

## Customer Facility Charge Collection \$4/day up to 4 days on Auto Rental

27% under the 3yr avg., 14% over budget and 26% over 2020

### Goal has been to remain under \$10

## **DLH CPE History**