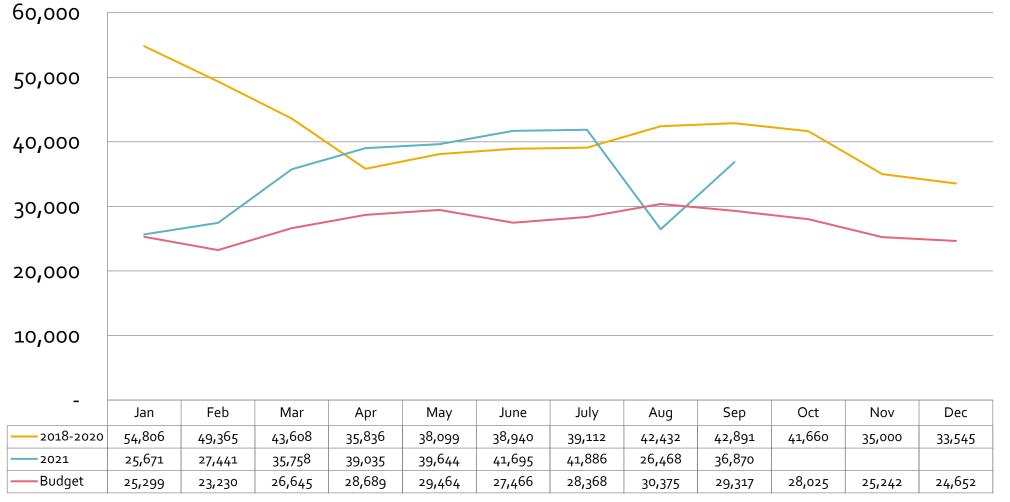

## Non-Aeronautical Revenue Concessions Excluding MAG Reconciliations

8% under the 3-yr average, 40% over budget, 30% over 2020

Totals 381,403 261,163 246,918