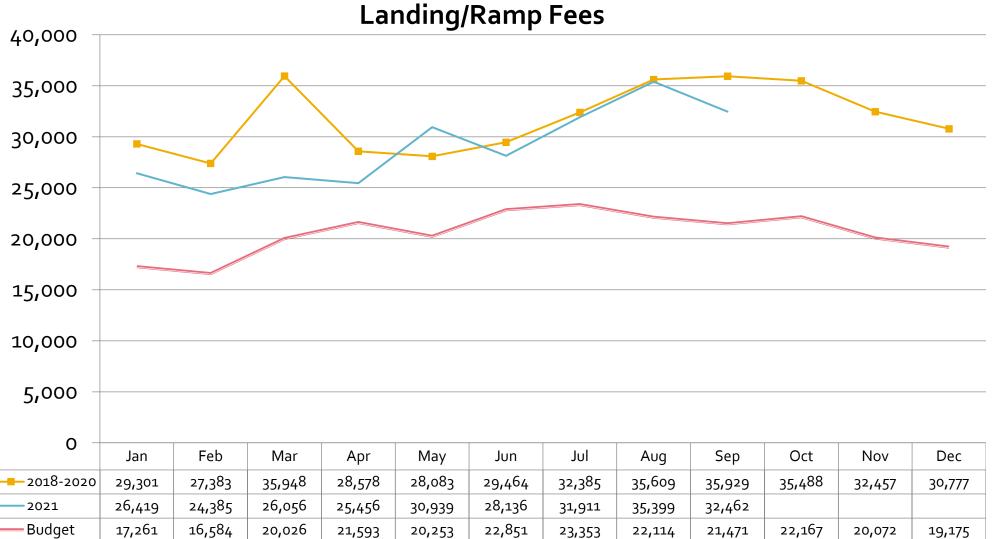

## **Executive Summary Jan-Sept**

- Revenues: 109% Less Parking MAG Reconciliation (330,923.82)
  - Non-Aero Rev: 118% less MAG Recon
    - Concessions: 133% less MAG Recon
  - Non-Passenger Rev:100% of budget
    - Concessions: 150% of budget
  - Passenger Airline Revenue: 107% of budget
    - Landing Fees: 149% of budget
- Expenses (less boiler exp \$110k): 97% of budget (100% of budget if we include boiler)
  - Personnel Comp & Ben (including retirees): 94% of budget
  - Communications and Technology: 158% of budget
  - Repairs & Maint: 106% of budget
  - Supplies: 98%