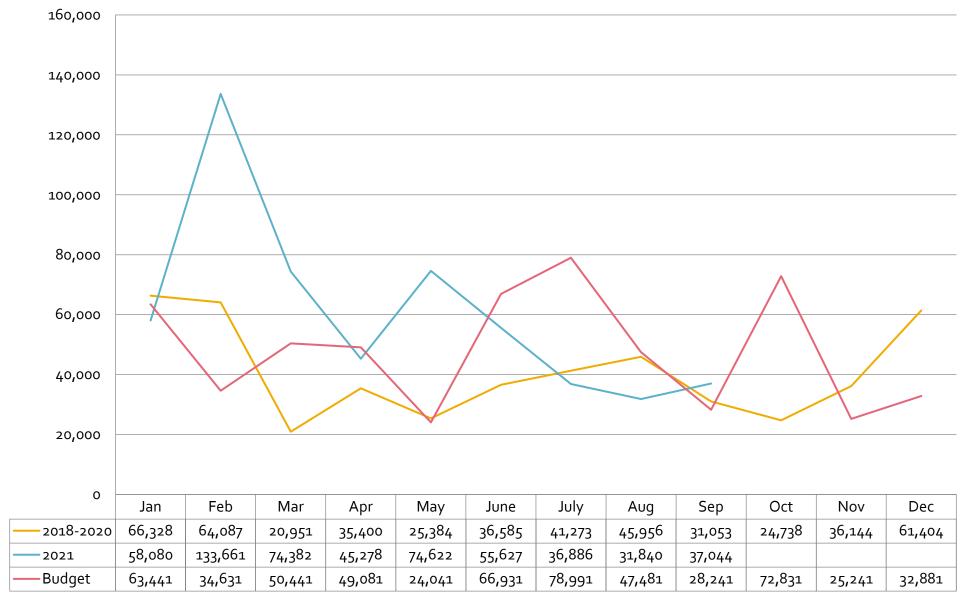

## Non-Aeronautical Revenue Concessions Excluding MAG Reconciliations

8% under the 3-yr average, 40% over budget, 30% over 2020

Totals 381,403 261,163 246,918

# Passenger Facility Charge Collection \$4.50 per enplaning customer

Totals 495,293 314,467 326,772

## Customer Facility Charge Collection \$4/day up to 4 days on Auto Rental

27% under the 3yr avg., 14% over budget and 26% over 2020