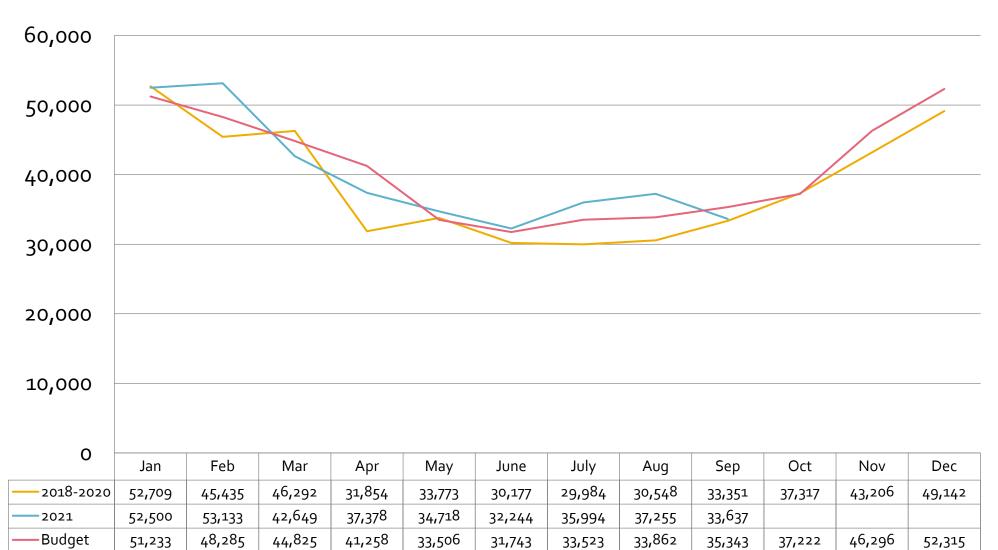

### **Personnel Compensation & Benefits**

8% over 3-year average, 6% under budget and 3% over 2020

Totals 2,125,319 1,634,788 2,460,392

### **Supplies**

\$110k boiler
purchase in
February will be
capitalized.
Excluding boiler
19% over 3-year
average,
1% under
budget, and 21%
over 2020

Totals 489,301 547,419 574,230

### **Utilities**

31,743

41,258

33,506

Budget

51,233

33,862

35,343

37,222

33,523

7% under 3year average, 1.7% over budget and 6% over 2020

Totals 463,786 359,508 489,411

46,296

52,315