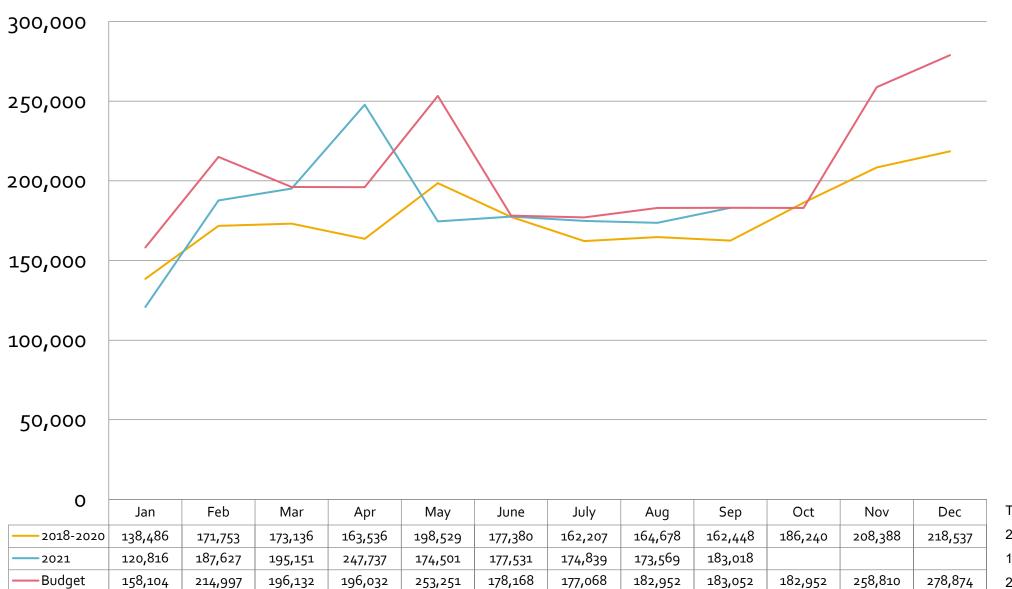

### **Utilities**

31,743

41,258

33,506

Budget

51,233

33,862

35,343

37,222

33,523

7% under 3year average, 1.7% over budget and 6% over 2020

Totals 463,786 359,508 489,411

46,296

52,315