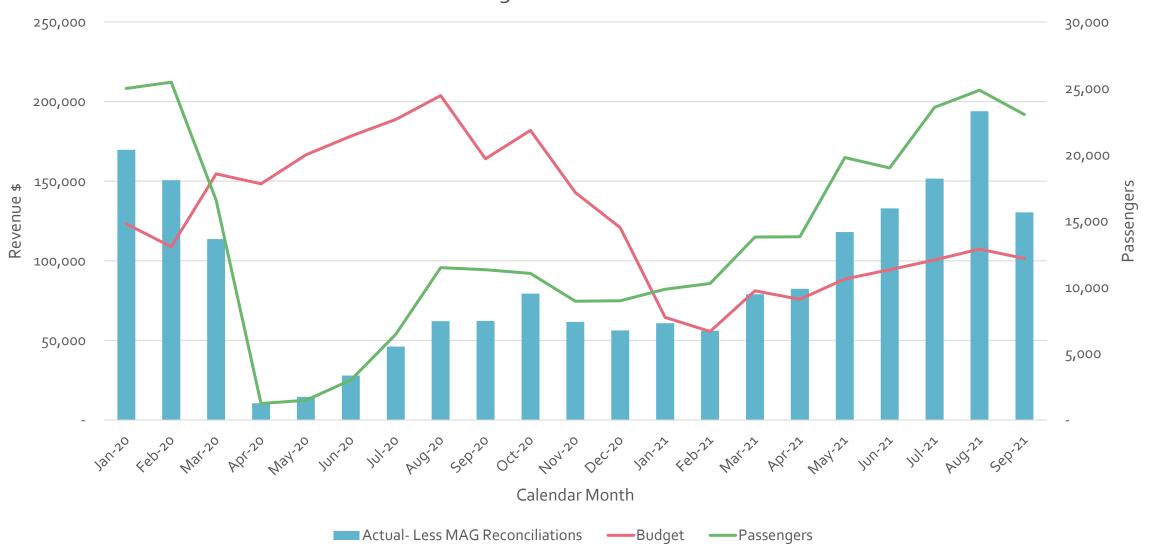

# Revenues

- This report is based on an allocated budget, which is seasonally adjusted.
- At this time the DAA is at a favorable variance budget vs actual of over 777k. The favorable variance is inflated due to increased revenues from the MAG reconciliation for the parking lot of \$308,830.82. Expenses are also overstated by the \$110k boiler replacement. After removing these anomalies, the DAA is at a favorable variance of \$578k.
- CRRSA Concessionaire relief was applied to September financials and the parking relief approved in October will be reflected next month's financials.
- No CARES expense reimbursements have been requested in 2021.
- The results of this report are expected to change slightly with audit adjustments as well as delayed revenue and expense postings.
- The largest variance from budget in revenues comes the parking concession MAG adjustment of \$308k and car rental concession which is up \$172k, while other concessions are very close to budget. Non-passenger aeronautical revenue is only \$5.6k off from budget and passenger airline aeronautical revenue is over budget due to increased landing fees of \$51k.
- The largest variance from budget in expenses come from the boiler replacement project of \$110k, this will be rectified when capitalized to be removed from operating expenses in future financial updates. Removing the boiler cost expenses we would be 108k under budget.
- Non-operating income is close to budget with PFCs coming in higher than expected and the recording of the CRRSA concessionaire relief, while expenses are down due budgeted line of credit interest which hasn't been utilized for a total favorable variance vs budget of over \$146k.