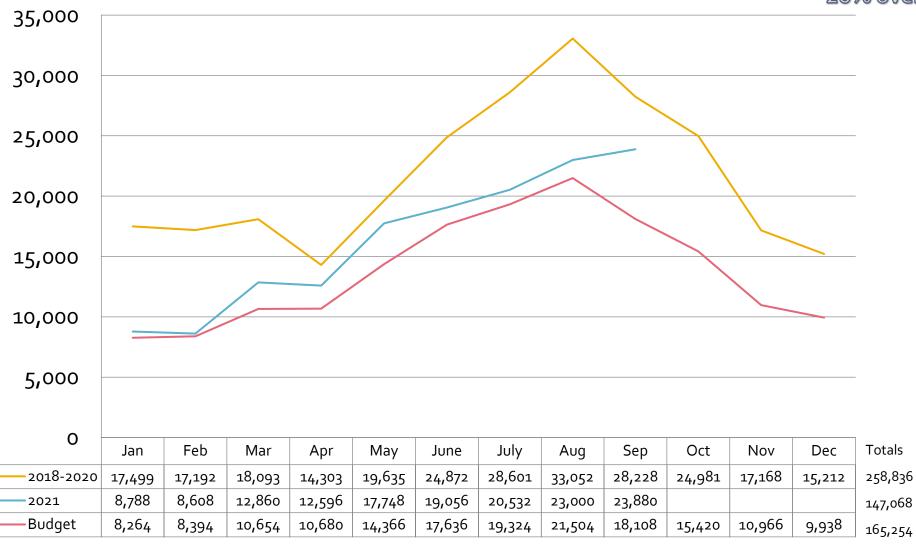

# Passenger Facility Charge Collection \$4.50 per enplaning customer

Totals 495,293 314,467 326,772