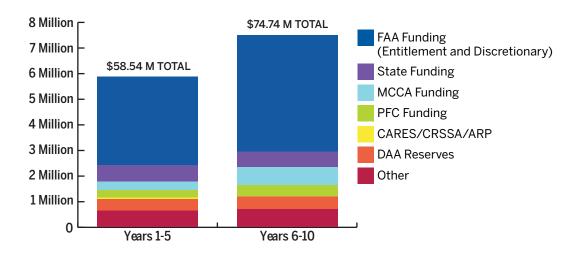

# 7 FINANCIAL PLAN

The financial plan includes a detailed capital improvement plan that has been evaluated for financial feasibility. The plan includes over \$175 million in projects over the 20 year period. The 10-year CIP is summarized below.

#### 10-YEAR AIRPORT CIP FUNDING SOURCES