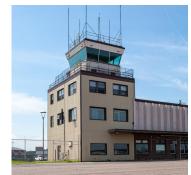

#### AIR TRAFFIC CONTROL TOWER

- Constructed in the mid 1950s
- Owned and maintained by the Duluth Airport
- Does not meet the FAA standards for line of sight requirements and is in deteriorating condition
- \$ \$500 thousand in life, health and safety improvements made by the DAA since 2015
- Serves a unique mix of military, general aviation and commercial service traffic

#### AIR TRAFFIC CONTROL TOWER

The DAA owned Air Traffic Control Center (ATCT) is in deteriorating condition and needs to be replaced. The Master Plan included a preliminary siting analysis and the following next steps are recommended.