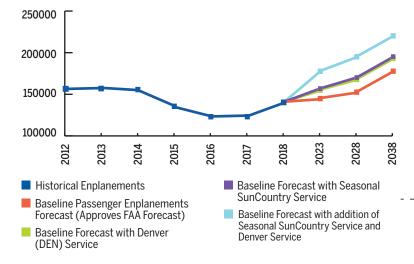

# VISION 2040 **DULUTH INTERNATIONAL AIRPORT - MASTER PLAN VISION 2040**

The aviation forecast analyzes current and future airport activity at DLH over a 20 year period. This forecast was prepared at the same time as the evolving impacts of the COVID-19 public health emergency. Forecast approval is based on the methodology, data, and conclusions at the time the document was prepared. The impacts of COVID-19 were considered in the development of the forecasts.

The Aviation Activity Forecast was approved by the FAA on June 8, 2021.

#### PASSENGER EMPLACEMENT FORECASTS