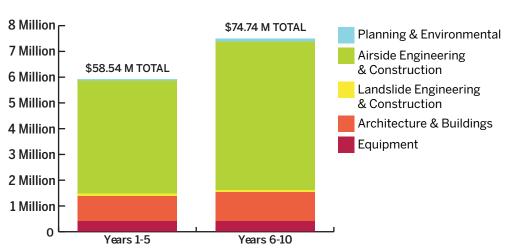

# 7 FINANCIAL PLAN

The financial plan includes a detailed capital improvement plan that has been evaluated for financial feasibility. The plan includes over \$175 million in projects over the 20 year period. The 10-year CIP is summarized below.

#### 10-YEAR AIRPORT CIP BY PROJECT TYPE