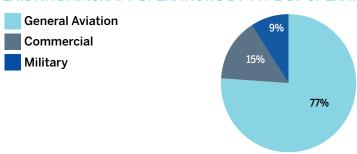

in deteriorating condition
- \$ \$500 thousand in life, health and safety improvements made by the DAA since 2015
- Serves a unique mix of military, general aviation and commercial service traffic



# VISION 2040 **DULUTH INTERNATIONAL AIRPORT - MASTER PLAN VISION 2040**



The aviation forecast analyzes current and future airport activity at DLH over a 20 year period. This forecast was prepared at the same time as the evolving impacts of the COVID-19 public health emergency. Forecast approval is based on the methodology, data, and conclusions at the time the document was prepared. The impacts of COVID-19 were considered in the development of the forecasts.

The Aviation Activity Forecast was approved by the FAA on June 8, 2021.

#### **EXISTING AIRCRAFT OPERATIONS BY TYPE OF OPERATOR**



#### PASSENGER EMPLACEMENT FORECASTS



### **NOTES:**

## ▶ 6 KEY FACILITY RECOMMENDATIONS

#### AIR TRAFFIC CONTROL TOWER

The DAA owned Air Traffic Control Center (ATCT) is in deteriorating condition and needs to be replaced. The Master Plan included a preliminary siting analysis and the following next steps are recommended.

- **FAA SITING STUDY** 
  - FAA Reimbursable Agreement will be needed to complete the FAA Study.
- IDENTIFY FUNDING SOURCE FOR ATCT DESIGN AND CONSTRUCTION
- **NEPA REVIEW**
- **DESIGN**
- **MULTI-YEAR CONSTRUCTION**

Site preparation including relocation of existing hangars and tower construction

#### **BUILDING AREA DEVELOPMENT AND REDEVELOPMENT**

- Aeronautical development and redevelopment should be pursued to meet aeronautical needs including GA and corpor