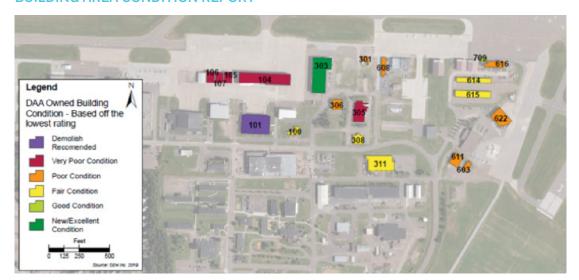

ARY**

#### AIRFIELD PAVEMENT









SUPERIOR ST







HIGHWAY

AIRSIDE PAVED **INFRASTRUCTURE**  75+ MILES OF **CITY STREETS** 

#### AIRFIELD PAVEMENT CONDITION INDEX Poor Excellent







59% of all airside asphalt pavement is 15 years or older 55% of all airside concrete pavement is 30 years or older

#### **TAXIWAY NETWORK LAYOUT**

- The majority of taxiways are in fair to poor pavement condition
- The taxiway network currently has several non-standard design features and should be corrected when the pavement is reconstructed
- Military standards exceed the FAA's taxiway design standards in various areas of the airfield

#### **RUNWAY 3-21**

- 5,719' X 150'
- Non-Precision Instrument Runway
- Air Carrier and **General Aviation** runway



#### **BUILDING AREA CONDITION REPORT**



#### AIR TRAFFIC CONTROL TOWER



- Constructed in the mid 1950s
- Owned and maintained by the Duluth Airport
- Does not meet the FAA standards for line of sight requirements and is in deteriorating condition
- \$ \$500 thousand in life, health and safety improvements made by the DAA since 2015
- Serves a unique mix of military, general aviation and commercial service traffic



# VISION 2040 **DULUTH INTERNATIONAL AIRPORT - MASTER PLAN VISION 2040**



The aviation forecast analyzes current and future airport activity at DLH over a 20 year period. This forecast was prepared at the same time as the evolving impacts of the COVID-19 public health emergency. Forecast approval is based on the methodology, data, and conclusions at the time the document was prepared. The impacts of COVID-19 we