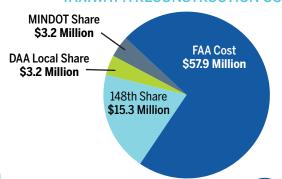

D REDEVELOPMENT**

- Aeronautical development and redevelopment should be pursued to meet aeronautical needs including GA and corporate hangar space, business tenants and aircraft manufacturing needs.
- Non-Aeronautical development and redevelopment opportunities should be pursued in areas not needed for aeronautical use. These opportunities can bring a diversified revenue stream to DAA while meeting local and regional development demands.

#### TAXIWAY A NETWORK IMPROVEMENTS

Taxiway A is a full-length parallel taxiway to Runway 9/27 and is nearing the end of its useful life. The Master Plan recommends a 9-phase reconstruction project. However, the recently passed infrastructure bill may provide opportunities to reduce the total number of phases.

#### **TAXIWAY A RECONSTRUCTION COSTS**



#### **RUNWAY 3/21**

The Master Plan recommends planning for an extension of Runway 3/21 to 8,000 feet to provide users a secondary runway. Once a funding sources is identified (it does not meet FAA funding eligibility criteria), the following steps are needed to implement the project. Because of the lack of an existing funding source, the project is not included in the 20-year CIP.



# 7 FINANCIAL PLAN

The financial plan includes a detailed capital improvement plan that has been evaluated for financial feasibility. The plan includes over \$175 million in projects over the 20 year period. The 10-year CIP is summarized below.

#### 10-YEAR AIRPORT CIP FUNDING SOURCES



#### 10-YEAR AIRPORT CIP BY PROJECT TYPE



# **DULUTH INTERNATIONAL AIRPORT**

#### **OVERVIEW**











|