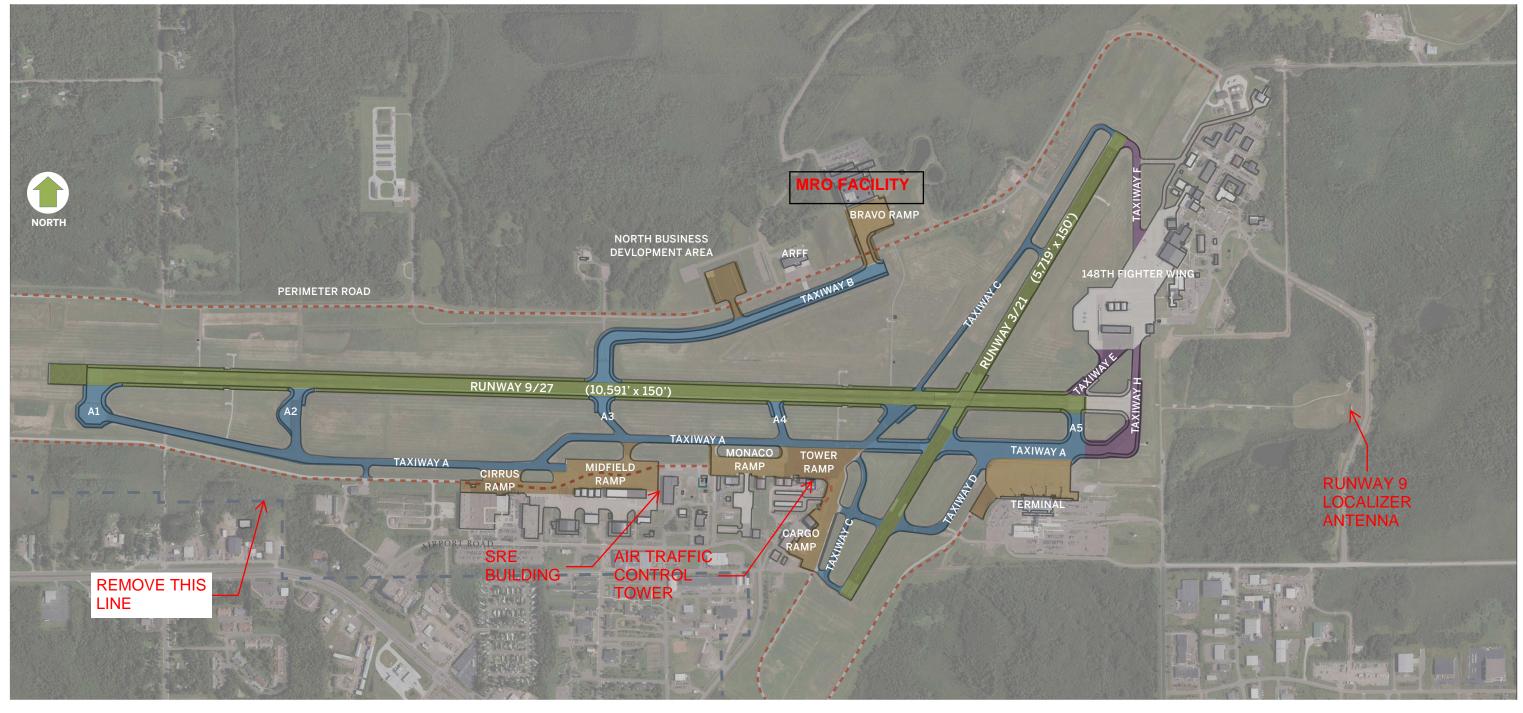

#### **RUNWAY 3-21**

- 5,719' X 150'
- Non-Precision Instrument Runway
- Air Carrier and **General Aviation** runway

#### AIR TRAFFIC CONTROL TOWER

- Constructed in the mid 1950s
- Owned and maintained by the Duluth Airport
- Does not meet the FAA standards for line of sight requirements and is in deteriorating condition
- \$ \$500 thousand in life, health and safety improvements made by the DAA since 2015
- Serves a unique mix of military, general aviation and commercial service traffic

#### TAXIWAY A NETWORK IMPROVEMENTS

Taxiway A is a full-length parallel taxiway to Runway 9/27 and is nearing the end of its useful life. The Master Plan recommends a 9-phase reconstruction project. However, the recently passed infrastructure bill may provide opportunities to reduce the total number of phases.

#### **RUNWAY 3/21**

The Master Plan recommends planning for an extension of Runway 3/21 to 8,000 feet to provide users a secondary runway. Once a funding sources is identified (it does not meet FAA funding eligibility criteria), the following steps are needed to implement the project. Because of the lack of an existing funding source, the project is not included in the 20-year CIP.