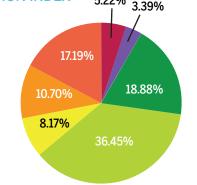

#### AIRFIELD PAVEMENT CONDITION INDEX Poor Excellent

59% of all airside asphalt pavement is 15 years or older 55% of all airside concrete pavement is 30 years or older