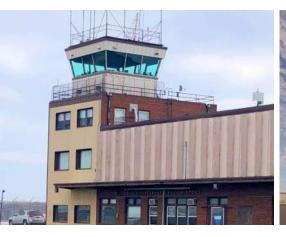

## CONSTRUCTION MANAGEMENT SERVICES FOR:

Duluth Airport Authority (DAA) Air Traffic Control Tower + Base Building