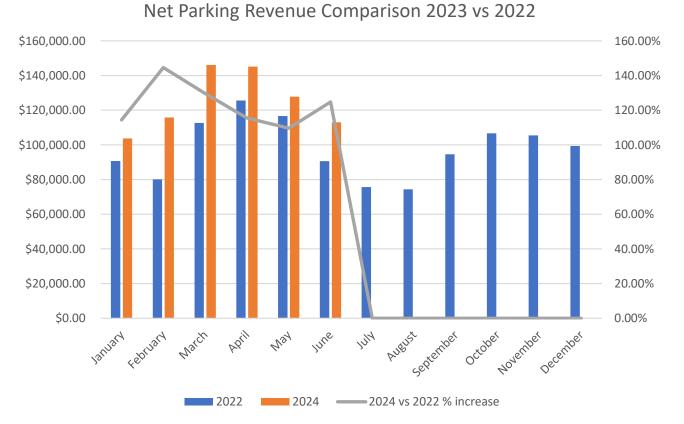

|                  | 1,483,512.00  |
| Current GR                                                                                          | •                | 4,432,717.26  |
| Carrent OK                                                                                          | Ŷ                | .,-52,, 1,.20 |

#### Grants Receivable as of 8/15/2024

- Highlights:
  - Total grants receivable is over \$7M
  - Current grants receivable was \$4.4 (\$3M Awaiting state companion grants to be processed)
  - \$1.4M Awaiting Grant Blue (ATCT)
  - \$1.4M at withholding awaiting closeout and retainage of 5-10% - Mauve
  - Working expeditiously to close out grants and get grants executed to reduce grants receivable.





#### PARKING TECHNOLOGY UPGRADE SUCCESS



 Net parking revenue through June of 2024 is 21% over 2022. \$135k more.

 Average parking \$ per passenger is:

· 2022:\$4.85

· 2024: \$6.24

• The HUB Contract investment was \$231k



#### OTHER REVENUES TO WATCH

- DAA collected revenues from Sun Country for 2024 service, this combined with increased rates increased revenues by \$122k through June 2024 over 2023. Still awaiting confirmation for service 2024-2025.
- CFCs are now collected on each day of a car rental in 2024 vs up to 4 days cap. CFCs were up \$55k through June 2024 vs June 2023. Car rental concessions are down \$10k.
- Hangar rents in 2024 will be higher due to new ranch hangars. Hangar rentals are up \$16k from 2023 due to increased rates and new hangar options. \$12k of which is new ranch hangars.
- Future land leas