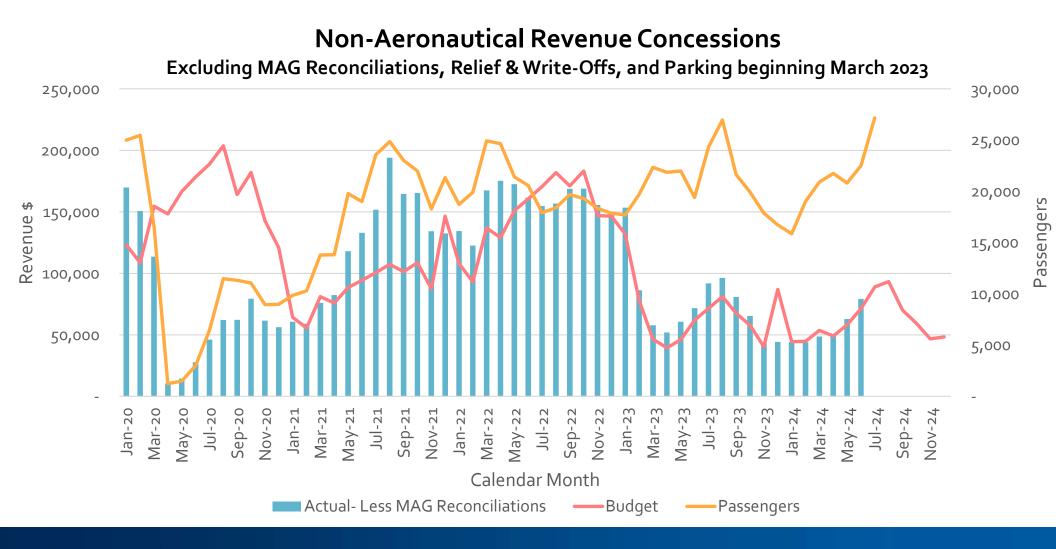

|                  | 1,483,512.00  |
| Current GR                                                                                          | •                | 4,432,717.26  |
| Carrent OK                                                                                          | Ŷ                | .,-52,, 1,.20 |

#### Grants Receivable as of 8/15/2024

- Highlights:
  - Total grants receivable is over \$7M
  - Current grants receivable was \$4.4 (\$3M Awaiting state companion grants to be processed)
  - \$1.4M Awaiting Grant Blue (ATCT)
  - \$1.4M at withholding awaiting closeout and retainage of 5-10% - Mauve
  - Working expeditiously to close out grants and get grants executed to reduce grants receivable.





#### PARKING TECHNOLOGY UPGRADE SUCCESS



 Net parking revenue through June of 2024 is 21% over 2022. \$135k more.

 Average parking \$ per passenger is:

· 2022:\$4.85

· 2024: \$6.24

• The HUB Contract investment was \$231k



#### OTHER REVENUES TO WATCH

- DAA collected revenues from Sun Country for 2024 service, this combined with increased rates increased revenues by \$122k through June 2024 over 2023. Still awaiting confirmation for service 2024-2025.
- CFCs are now collected on each day of a car rental in 2024 vs up to 4 days cap. CFCs were up \$55k through June 2024 vs June 2023. Car rental concessions are down \$10k.
- Hangar rents in 2024 will be higher due to new ranch hangars. Hangar rentals are up \$16k from 2023 due to increased rates and new hangar options. \$12k of w